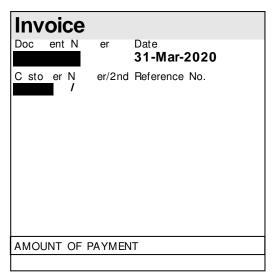

Bill To:

TRACY REDIES, MLA SURREY - WHITE ROC CONSTITUENCY 120-1959 152 ST SURREY BC V4A 9E3 Ministry of Citi ens Ser ices BC Mail PI s PO Box 9453 Stn Pro Go t Victoria BC V8W 9V7 Ph:250-952-5102 F:250-952-5117 E ail: BCMPACCT Victoria1. o . c.ca

Pa e 1 of 1

Please eep the otto portion for yo r records and ret rn the top portion ith yo r pay ent

|            | ShipTo         | In oice # | Bill To  | In oice Date 03/31/2020 |        |     |
|------------|----------------|-----------|----------|-------------------------|--------|-----|
| Product #  | Description    |           | Quantity | Price/Unit              | Amount | Tax |
| 7777000100 | Letters Mailed |           | 12 EA    | 0.91 /EA                | 10.92  | G   |
|            |                |           |          |                         |        |     |
| S total    |                |           |          |                         | 10.92  |     |
| GST/HST #  |                | 5.000     | 10.92    |                         | 0.55   |     |
| Total CAD  |                |           |          |                         | 11.47  |     |