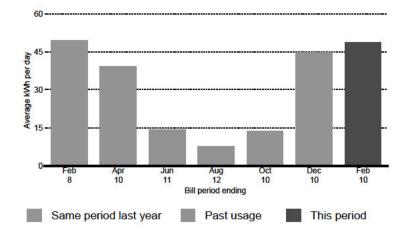

#### Your electricity usage over time

1% decrease of less than 1 kWh per day in electricity used compared to the same period last year

\$6.48 average daily cost of electricity this bill period

Did you know?

You used a total of 3,025 kWh from Dec 11, 2019 to Feb 10, 2020.

Use our online tracking tools to view your detailed electricity use by the month, week, day or even hour - up to the previous day. Visit bchydro.com/login.