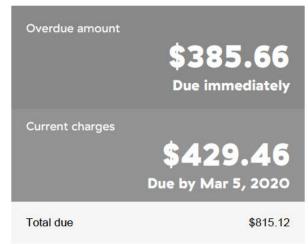

# CO paid \$429.46

# Important bill highlights

#### Your bill for Dec 11, 2019 to Feb 10, 2020

- Thank you for your payment of \$130.68 on Dec 19, 2019.
- You have an overdue amount of \$385.66. Please pay immediately to avoid a disruption in service.
  - There are also new charges of \$429.46.
  - If you have already made a payment towards the past due amount, you can view your updated balance on bchydro.com/myhydro.
- Your account contains additional charges. Please see bill details for more information.
- To track your electricity usage, visit bchydro.com/login.