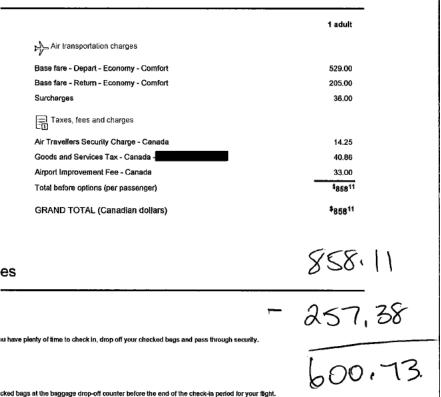

Claimant Type: Member of Legislative Assembly

Travel From: Dawson Creek Travel To: Victoria

Trip Details: MLA Travel for session

| Date                        | Expenses                                              | Amount   |
|-----------------------------|-------------------------------------------------------|----------|
| July 05, 2020<br>Personal V | 73(km)<br>ehicle Dawson Creek to Fort St John Airport | \$40.15  |
| July 09, 2020<br>Personal V | 1269(km)<br>ehicle Victoria to Dawson Creek           | \$697.95 |
| July 05, 2020<br>Air Canada | Airfare - oneway                                      | \$600.73 |
| July 05, 2020               | Lunch and Dinner Only-Victoria                        | \$48.50  |
| July 06, 2020               | MLA Per Diem - Victoria                               | \$61.00  |
| July 06, 2020<br>Yellow Cab | Taxi<br>O                                             | \$12.00  |
| July 07, 2020               | MLA Per Diem - Victoria                               | \$61.00  |
| July 08, 2020<br>BC Ferries | Ferry                                                 | \$90.50  |
| July 08, 2020               | MLA Per Diem - Victoria                               | \$61.00  |
| July 09, 2020               | Accommodation Expenses Chilliwack                     | \$161.24 |
| July 09, 2020               | MLA Per Diem -                                        | \$61.00  |