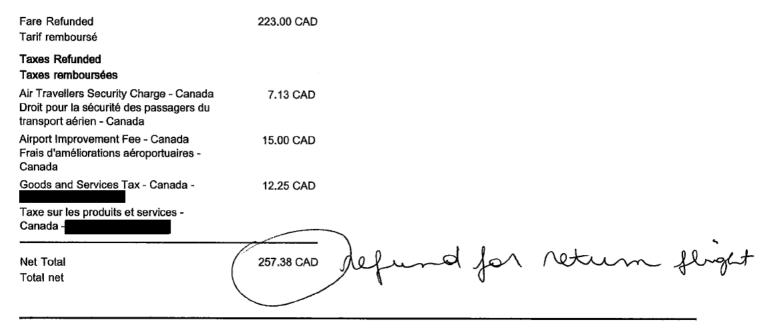

Claimant Type: Member of Legislative Assembly

Travel From: Dawson Creek Travel To: Victoria

Trip Details: MLA Travel for session

| Date                        | Expenses                                              | Amount   |
|-----------------------------|-------------------------------------------------------|----------|
| July 05, 2020<br>Personal V | 73(km)<br>ehicle Dawson Creek to Fort St John Airport | \$40.15  |
| July 09, 2020<br>Personal V | 1269(km)<br>ehicle Victoria to Dawson Creek           | \$697.95 |
| July 05, 2020<br>Air Canada | Airfare - oneway                                      | \$600.73 |
| July 05, 2020               | Lunch and Dinner Only-Victoria                        | \$48.50  |
| July 06, 2020               | MLA Per Diem - Victoria                               | \$61.00  |
| July 06, 2020<br>Yellow Cab | Taxi<br>O                                             | \$12.00  |
| July 07, 2020               | MLA Per Diem - Victoria                               | \$61.00  |
| July 08, 2020<br>BC Ferries | Ferry                                                 | \$90.50  |
| July 08, 2020               | MLA Per Diem - Victoria                               | \$61.00  |
| July 09, 2020               | Accommodation Expenses Chilliwack                     | \$161.24 |
| July 09, 2020               | MLA Per Diem -                                        | \$61.00  |