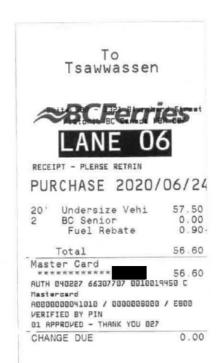

| Date          | Expenses                               | Amount   |
|---------------|----------------------------------------|----------|
| June 21, 2020 | 75(km)                                 | \$41.25  |
| Surrey-Clov   | verdale to Victoria for Session        |          |
| June 24, 2020 | 75(km)                                 | \$41.25  |
| Victoria to S | Surrey-Cloverdale                      |          |
| July 05, 2020 | 75(km)                                 | \$41.25  |
| Surrey-Clov   | verdale to Victoria for Session        |          |
| July 08, 2020 | 75(km)                                 | \$41.25  |
| Victoria to S | Surrey-Cloverdale                      |          |
| July 12, 2020 | 75(km)                                 | \$41.25  |
| Surrey-Clov   | verdale to Victoria for Session        |          |
| June 21, 2020 | Dinner Only - Victoria                 | \$36.00  |
| June 21, 2020 | Ferry                                  | \$154.70 |
| Ferry from S  | Surrey-Cloverdale to Victoria          |          |
| June 22, 2020 | MLA Per Diem - Victoria                | \$61.00  |
| June 23, 2020 | MLA Per Diem - Victoria                | \$61.00  |
| June 24, 2020 | Ferry<br>Victoria to Surrey-Cloverdale | \$56.60  |
| Felly IIOII   | victoria to Surrey-Cloverdale          |          |
| June 24, 2020 | MLA Per Diem - Victoria                | \$61.00  |
| July 05, 2020 | Dinner Only - Victoria                 | \$36.00  |
| July 05, 2020 | Ferry                                  | \$72.60  |
| Ferry from    | Surrey-Cloverdale to Victoria          |          |
| July 06, 2020 | MLA Per Diem - Victoria                | \$61.00  |
| July 07, 2020 | MLA Per Diem - Victoria                | \$61.00  |
| July 08, 2020 | Ferry                                  | \$90.20  |