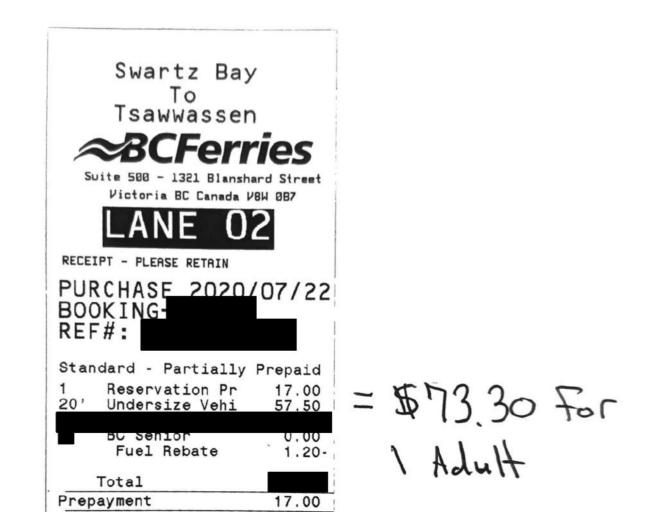

| orann number.  | 40020                            |                     |               |
|----------------|----------------------------------|---------------------|---------------|
| MLA Name:      | Hunt, Marvin VM150098            | Claim Date:         | July 22, 2020 |
| Constituency:  | Surrey - Cloverdale              |                     |               |
| Type Of Trip:  | MLA Travel                       |                     |               |
| Prepared By:   |                                  |                     |               |
| Claimant Type: | Member of Legislative Assembly   |                     |               |
| Travel From:   | Surrey-Cloverdale                | Travel To:          | Victoria      |
| Trip Details:  | Travel between Surrey-Cloverdale | e to Victoria for S | Session       |
|                |                                  |                     |               |

| Date            | Expenses                       | Amount   |
|-----------------|--------------------------------|----------|
| July 22, 2020   | 75(km)                         | \$41.25  |
| Victoria to Si  | urrey-Cloverdale               |          |
| August 09, 2020 | 75(km)                         | \$41.25  |
| Surrey-Clove    | erdale to Victoria for Session |          |
| August 14, 2020 | 75(km)                         | \$41.25  |
| Victoria to Si  | urrey-Cloverdale               |          |
| July 22, 2020   | Ferry                          | \$73.30  |
| Ferry from V    | ictoria to Surrey-Cloverdale   |          |
| July 22, 2020   | MLA Per Diem - Victoria        | \$61.00  |
| August 09, 2020 | Dinner Only - Victoria         | \$36.00  |
| August 09, 2020 | Ferry                          | \$73.20  |
| Ferry from S    | urrey-Cloverdale to Victoria   |          |
| August 10, 2020 | MLA Per Diem - Victoria        | \$61.00  |
| August 11, 2020 | MLA Per Diem - Victoria        | \$61.00  |
| August 12, 2020 | MLA Per Diem - Victoria        | \$61.00  |
| August 13, 2020 | MLA Per Diem - Victoria        | \$61.00  |
| August 14, 2020 | Ferry                          | \$154.70 |
| Ferry from V    | ictoria to Surrey-Cloverdale   | 3        |
| August 14, 2020 | MLA Per Diem - Victoria        | \$61.00  |
|                 | <u>.</u>                       | 71       |