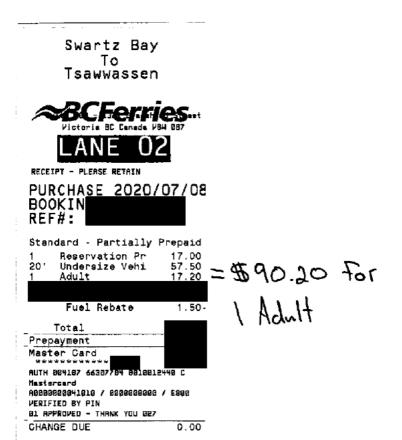

#### PURCHASE 2020/07/05

Suite 508 - 1321 Blanshard Street Victoria BC Canada V64 087

RECEIPT - PLEASE RETAIN

| Date          | Expenses                        | Amount  |
|---------------|---------------------------------|---------|
| July 15, 2020 | 75(km)                          | \$41.25 |
| Victoria to S | Surrey-Cloverdale               |         |
| July 19, 2020 | 75(km)                          | \$41.25 |
| Surrey-Clov   | verdale to Victoria for Session |         |
| July 15, 2020 | Ferry                           | \$73.15 |
| Ferry from V  | Victoria to Surrey-Cloverdale   |         |
| July 15, 2020 | MLA Per Diem - Victoria         | \$61.00 |
| July 19, 2020 | Dinner Only - Victoria          | \$36.00 |
| July 19, 2020 | Ferry                           | \$72.90 |
| Ferry from S  | Surrey-Cloverdale to Victoria   |         |
| July 20, 2020 | MLA Per Diem - Victoria         | \$61.00 |
| July 21, 2020 | MLA Per Diem - Victoria         | \$61.00 |