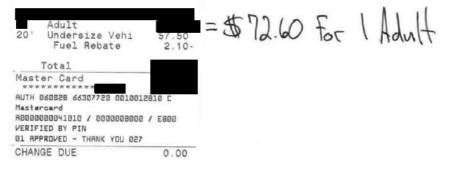

| Date          | Expenses                               | Amount   |
|---------------|----------------------------------------|----------|
| June 21, 2020 | 75(km)                                 | \$41.25  |
| Surrey-Clov   | verdale to Victoria for Session        |          |
| June 24, 2020 | 75(km)                                 | \$41.25  |
| Victoria to S | Surrey-Cloverdale                      |          |
| July 05, 2020 | 75(km)                                 | \$41.25  |
| Surrey-Clov   | verdale to Victoria for Session        |          |
| July 08, 2020 | 75(km)                                 | \$41.25  |
| Victoria to S | Surrey-Cloverdale                      |          |
| July 12, 2020 | 75(km)                                 | \$41.25  |
| Surrey-Clov   | verdale to Victoria for Session        |          |
| June 21, 2020 | Dinner Only - Victoria                 | \$36.00  |
| June 21, 2020 | Ferry                                  | \$154.70 |
| Ferry from S  | Surrey-Cloverdale to Victoria          |          |
| June 22, 2020 | MLA Per Diem - Victoria                | \$61.00  |
| June 23, 2020 | MLA Per Diem - Victoria                | \$61.00  |
| June 24, 2020 | Ferry<br>Victoria to Surrey-Cloverdale | \$56.60  |
| Felly IIOII   | victoria to Surrey-Cloverdale          |          |
| June 24, 2020 | MLA Per Diem - Victoria                | \$61.00  |
| July 05, 2020 | Dinner Only - Victoria                 | \$36.00  |
| July 05, 2020 | Ferry                                  | \$72.60  |
| Ferry from    | Surrey-Cloverdale to Victoria          |          |
| July 06, 2020 | MLA Per Diem - Victoria                | \$61.00  |
| July 07, 2020 | MLA Per Diem - Victoria                | \$61.00  |
| July 08, 2020 | Ferry                                  | \$90.20  |