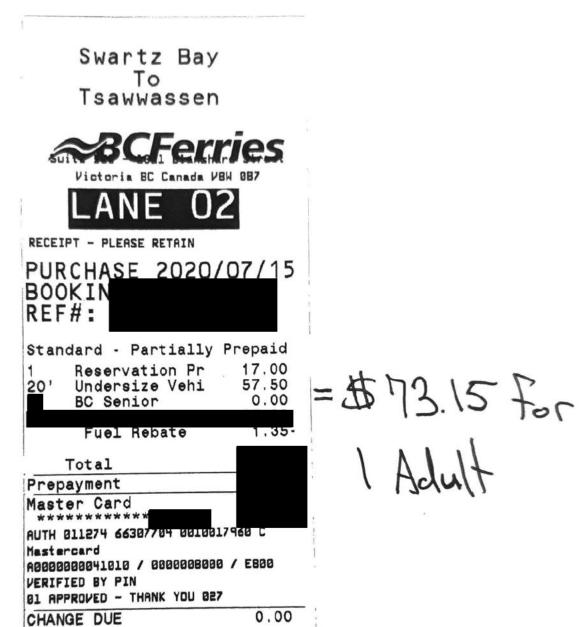

### Members Of The Legislative Assembly Travel Claim Form

Page: 1

| Claim Number:  | 45747                            |                     |               |
|----------------|----------------------------------|---------------------|---------------|
| MLA Name:      | Hunt, Marvin VM150098            | Claim Date:         | July 15, 2020 |
| Constituency:  | Surrey - Cloverdale              |                     |               |
| Type Of Trip:  | MLA Travel                       |                     |               |
| Prepared By:   |                                  |                     |               |
| Claimant Type: | Member of Legislative Assembly   |                     |               |
| Travel From:   | Surrey-Cloverdale                | Travel To:          | Victoria      |
| Trip Details:  | Travel between Surrey-Cloverdale | e to Victoria for S | Session       |

| Date          | Expenses                        | Amount  |
|---------------|---------------------------------|---------|
| July 15, 2020 | 75(km)                          | \$41.25 |
| Victoria to S | Surrey-Cloverdale               |         |
| July 19, 2020 | 75(km)                          | \$41.25 |
| Surrey-Clov   | verdale to Victoria for Session |         |
| July 15, 2020 | Ferry                           | \$73.15 |
| Ferry from V  | Victoria to Surrey-Cloverdale   |         |
| July 15, 2020 | MLA Per Diem - Victoria         | \$61.00 |
| July 19, 2020 | Dinner Only - Victoria          | \$36.00 |
| July 19, 2020 | Ferry                           | \$72.90 |
| Ferry from S  | Surrey-Cloverdale to Victoria   |         |
| July 20, 2020 | MLA Per Diem - Victoria         | \$61.00 |
| July 21, 2020 | MLA Per Diem - Victoria         | \$61.00 |