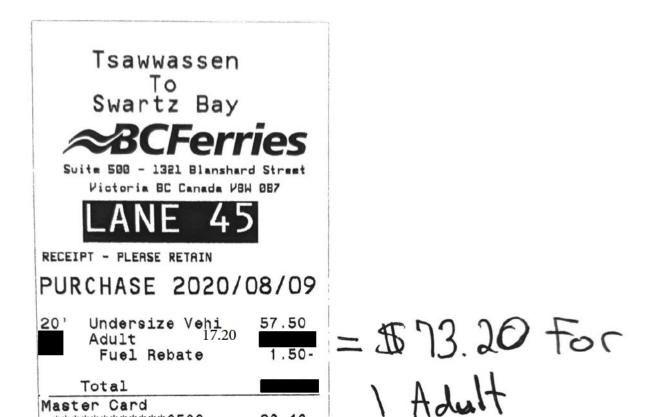

| Date            | Expenses                       | Amount   |
|-----------------|--------------------------------|----------|
| July 22, 2020   | 75(km)                         | \$41.25  |
| Victoria to Si  | urrey-Cloverdale               |          |
| August 09, 2020 | 75(km)                         | \$41.25  |
| Surrey-Clove    | erdale to Victoria for Session |          |
| August 14, 2020 | 75(km)                         | \$41.25  |
| Victoria to Si  | urrey-Cloverdale               |          |
| July 22, 2020   | Ferry                          | \$73.30  |
| Ferry from V    | ictoria to Surrey-Cloverdale   |          |
| July 22, 2020   | MLA Per Diem - Victoria        | \$61.00  |
| August 09, 2020 | Dinner Only - Victoria         | \$36.00  |
| August 09, 2020 | Ferry                          | \$73.20  |
| Ferry from S    | urrey-Cloverdale to Victoria   |          |
| August 10, 2020 | MLA Per Diem - Victoria        | \$61.00  |
| August 11, 2020 | MLA Per Diem - Victoria        | \$61.00  |
| August 12, 2020 | MLA Per Diem - Victoria        | \$61.00  |
| August 13, 2020 | MLA Per Diem - Victoria        | \$61.00  |
| August 14, 2020 | Ferry                          | \$154.70 |
| Ferry from V    | ictoria to Surrey-Cloverdale   | 3        |
| August 14, 2020 | MLA Per Diem - Victoria        | \$61.00  |
|                 | <u>.</u>                       | 71       |