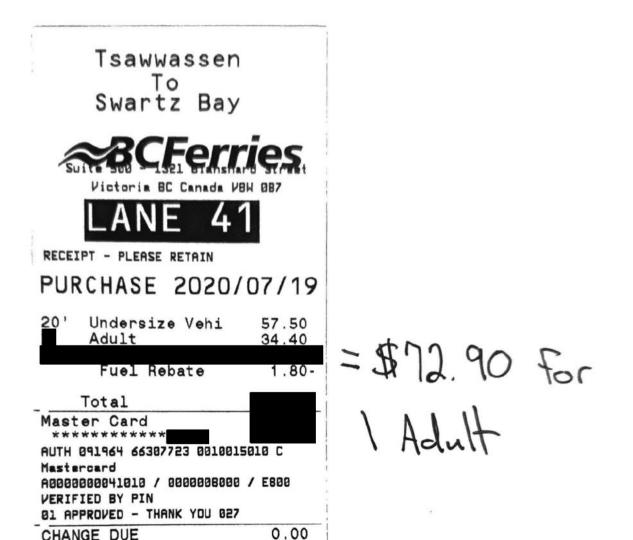

| Date          | Expenses                        | Amount  |
|---------------|---------------------------------|---------|
| July 15, 2020 | 75(km)                          | \$41.25 |
| Victoria to S | Surrey-Cloverdale               |         |
| July 19, 2020 | 75(km)                          | \$41.25 |
| Surrey-Clov   | verdale to Victoria for Session |         |
| July 15, 2020 | Ferry                           | \$73.15 |
| Ferry from V  | Victoria to Surrey-Cloverdale   |         |
| July 15, 2020 | MLA Per Diem - Victoria         | \$61.00 |
| July 19, 2020 | Dinner Only - Victoria          | \$36.00 |
| July 19, 2020 | Ferry                           | \$72.90 |
| Ferry from S  | Surrey-Cloverdale to Victoria   |         |
| July 20, 2020 | MLA Per Diem - Victoria         | \$61.00 |
| July 21, 2020 | MLA Per Diem - Victoria         | \$61.00 |

| Date            | Expenses                       | Amount   |
|-----------------|--------------------------------|----------|
| July 22, 2020   | 75(km)                         | \$41.25  |
| Victoria to Si  | urrey-Cloverdale               |          |
| August 09, 2020 | 75(km)                         | \$41.25  |
| Surrey-Clove    | erdale to Victoria for Session |          |
| August 14, 2020 | 75(km)                         | \$41.25  |
| Victoria to Si  | urrey-Cloverdale               |          |
| July 22, 2020   | Ferry                          | \$73.30  |
| Ferry from V    | ictoria to Surrey-Cloverdale   |          |
| July 22, 2020   | MLA Per Diem - Victoria        | \$61.00  |
| August 09, 2020 | Dinner Only - Victoria         | \$36.00  |
| August 09, 2020 | Ferry                          | \$73.20  |
| Ferry from S    | urrey-Cloverdale to Victoria   |          |
| August 10, 2020 | MLA Per Diem - Victoria        | \$61.00  |
| August 11, 2020 | MLA Per Diem - Victoria        | \$61.00  |
| August 12, 2020 | MLA Per Diem - Victoria        | \$61.00  |
| August 13, 2020 | MLA Per Diem - Victoria        | \$61.00  |
| August 14, 2020 | Ferry                          | \$154.70 |
| Ferry from V    | ictoria to Surrey-Cloverdale   | 3        |
| August 14, 2020 | MLA Per Diem - Victoria        | \$61.00  |
|                 | <u>.</u>                       | 71       |