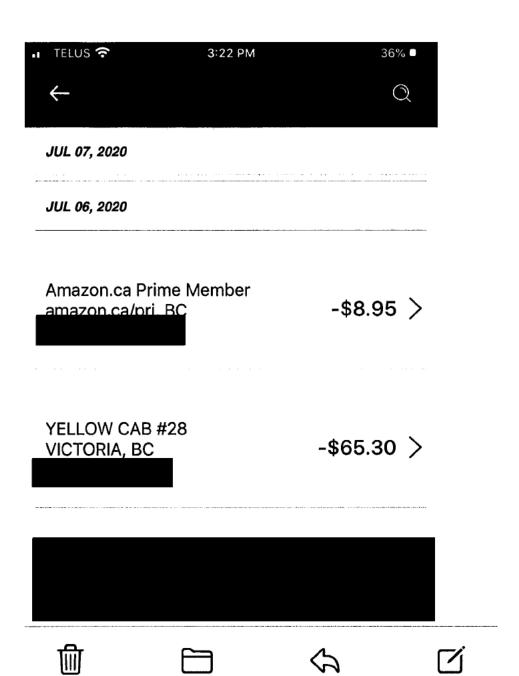

Victoria

Trip Details:

| Date                               | Expenses | Amount   |
|------------------------------------|----------|----------|
| July 05, 2020<br>Home to YLW<br>06 | 113(km)  | \$62.15  |
| July <del>05</del> ,-2020          | Airfare  | \$222.41 |
| July 0 <b>5</b> , 2020             | Taxi     | \$65.30  |
| July 15, 2020                      | Airfare  | \$212.97 |