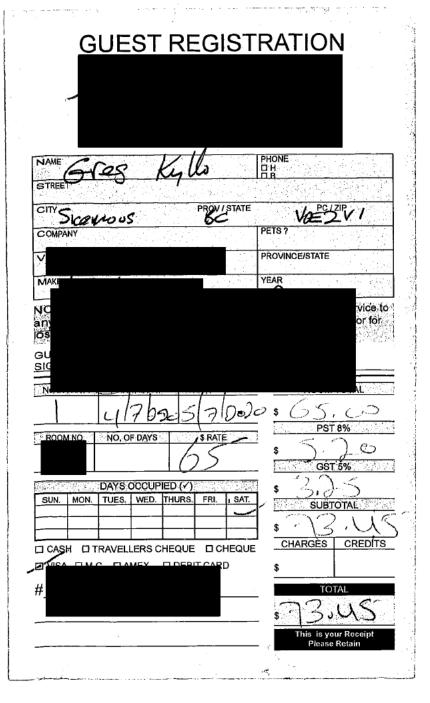

Trip Details: Session Travel

|                                                                                                                                                                   | 04, 2020                                                                                                                                                          | 222(km)                                        | \$122.10                                                                   |
|-------------------------------------------------------------------------------------------------------------------------------------------------------------------|-------------------------------------------------------------------------------------------------------------------------------------------------------------------|------------------------------------------------|----------------------------------------------------------------------------|
| to Cache C                                                                                                                                                        | Home to Cach                                                                                                                                                      | e Creek                                        |                                                                            |
|                                                                                                                                                                   | 05, 2020                                                                                                                                                          | 387(km)                                        | \$212.85                                                                   |
| Creek to V                                                                                                                                                        | Cache Creek t                                                                                                                                                     | o Victoria                                     |                                                                            |
|                                                                                                                                                                   | 26                                                                                                                                                                | <b>+</b> ·                                     | <b>#</b> 00.00                                                             |
|                                                                                                                                                                   | <del>-06,</del> 2020                                                                                                                                              | Taxi                                           | \$66.00                                                                    |
|                                                                                                                                                                   | 05, 2020                                                                                                                                                          | Accommodation Expenses                         | \$73.45                                                                    |
|                                                                                                                                                                   | 05, 2020                                                                                                                                                          | Ferry                                          | \$45.20                                                                    |
|                                                                                                                                                                   | 06, 2020                                                                                                                                                          | MLA Per Diem - Victoria                        | \$61.00                                                                    |
|                                                                                                                                                                   | 07, 2020                                                                                                                                                          | MLA Per Diem - Victoria                        | \$61.00                                                                    |
|                                                                                                                                                                   | 08, 2020                                                                                                                                                          | MLA Per Diem - Victoria                        | \$61.00                                                                    |
|                                                                                                                                                                   | 09, 2020                                                                                                                                                          | MLA Per Diem - Victoria                        | \$61.00                                                                    |
|                                                                                                                                                                   | 10, 2020                                                                                                                                                          | MLA Per Diem - Victoria                        | \$61.00                                                                    |
|                                                                                                                                                                   | 13, 2020                                                                                                                                                          | MLA Per Diem - Victoria                        | \$61.00                                                                    |
|                                                                                                                                                                   | 14, 2020                                                                                                                                                          | MLA Per Diem - Victoria                        | \$61.00                                                                    |
|                                                                                                                                                                   | 15, 2020                                                                                                                                                          | Airfare                                        | \$270.72                                                                   |
|                                                                                                                                                                   | 15, 2020                                                                                                                                                          | Breakfast & Lunch Only-Victoria                | \$39.50                                                                    |
| MLA Per Diem - Vio<br>MLA Per Diem - Vio<br>Airfare | MLA Per Diem - Vio<br>MLA Per Diem - Vio<br>Airfare | etoria<br>etoria<br>etoria<br>etoria<br>etoria | \$61.00<br>\$61.00<br>\$61.00<br>\$61.00<br>\$61.00<br>\$61.00<br>\$270.72 |