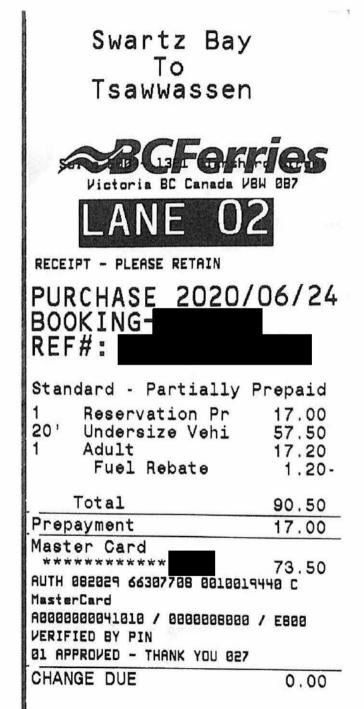

| Date                          | Expenses                | Amount   |
|-------------------------------|-------------------------|----------|
| June 21, 2020<br>Kamloops-V   | 402(km)<br>/ictoria     | \$221.10 |
| June 24, 2020<br>Victoria-Kan | 402(km)<br>nloops       | \$221.10 |
| June 21, 2020                 | Ferry                   | \$90.50  |
| June 21, 2020                 | Lunch & Dinner only     | \$48.50  |
| June 22, 2020                 | MLA Per Diem - Victoria | \$61.00  |
| June 23, 2020                 | MLA Per Diem - Victoria | \$61.00  |
| June 24, 2020                 | Ferry                   | \$90.50  |
| June 24, 2020                 | MLA Per Diem - Victoria | \$61.00  |