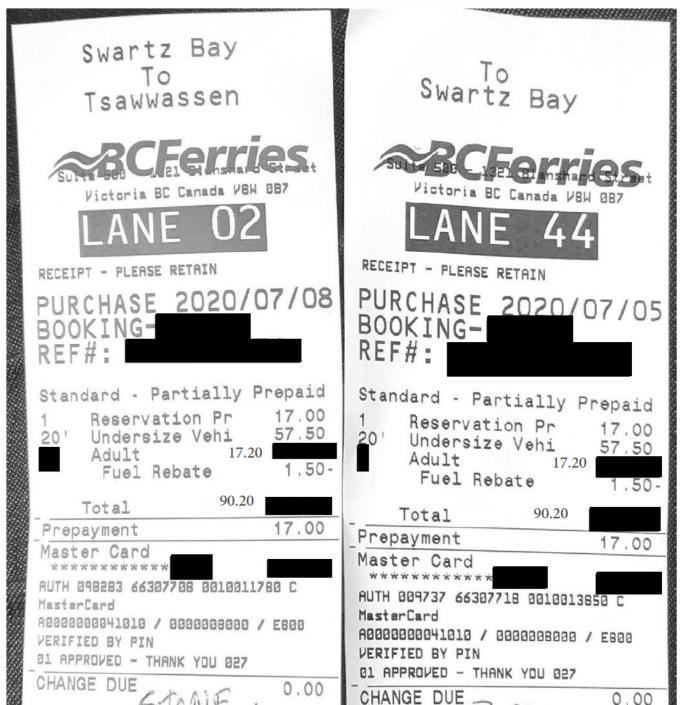

| Date          | Expenses                | Amount   |
|---------------|-------------------------|----------|
| July 19, 2020 | 402(km)                 | \$221.10 |
| Kamloops-     | Victoria                |          |
| July 22, 2020 | 402(km)                 | \$221.10 |
| Victoria-Ka   |                         |          |
| July 19, 2020 | Ferry                   | \$90.50  |
| July 19, 2020 | Lunch & Dinner only     | \$48.50  |
| July 20, 2020 | MLA Per Diem - Victoria | \$61.00  |
| July 21, 2020 | MLA Per Diem - Victoria | \$61.00  |
| July 22, 2020 | Ferry                   | \$73.50  |
| July 22, 2020 | MLA Per Diem - Victoria | \$61.00  |
|               |                         |          |

Total Payable

\$837.70

| Tsawwassen                                                       |                                  |
|------------------------------------------------------------------|----------------------------------|
| To<br>Swartz Bay                                                 |                                  |
| Suite 500 - 1321 Blanshard                                       |                                  |
| Victoria BC Canada V8W                                           | ØB7                              |
| LANE 44                                                          |                                  |
| RECEIPT - PLEASE RETAIN                                          | 1                                |
| PURCHASE 2020/0<br>BOOKING-<br>REF#:                             | )7/19                            |
| Standard - Partially Pr                                          | repaid                           |
| 1 Reservation Pr<br>20' Undersize Vehi<br>1 Adult<br>Fuel Rebate | 17.00<br>57.50<br>17.20<br>1.20- |
| Total                                                            | 90.50                            |
| Prepayment                                                       | 17.00                            |
| Master Card<br>******                                            | 73.50                            |
| AUTH 055238 66307719 00100103                                    | 13.50<br>60 C                    |
| MasterCard<br>A0000000041010 / 0000008000 /                      | 5000                             |
| VERIFIED BY PIN                                                  | 6000                             |
| 01 APPROVED - THANK YOU 027                                      |                                  |
| CHANGE DUE                                                       | 0.00                             |