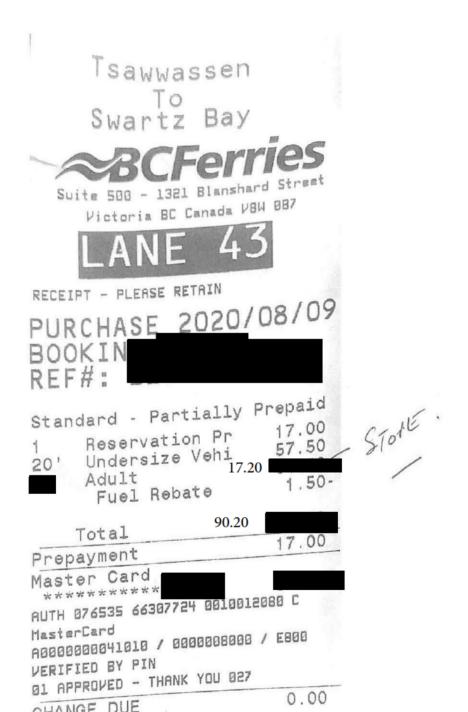

| Date          | Expenses                | Amount   |
|---------------|-------------------------|----------|
| July 19, 2020 | 402(km)                 | \$221.10 |
| Kamloops-     | Victoria                |          |
| July 22, 2020 | 402(km)                 | \$221.10 |
| Victoria-Ka   |                         |          |
| July 19, 2020 | Ferry                   | \$90.50  |
| July 19, 2020 | Lunch & Dinner only     | \$48.50  |
| July 20, 2020 | MLA Per Diem - Victoria | \$61.00  |
| July 21, 2020 | MLA Per Diem - Victoria | \$61.00  |
| July 22, 2020 | Ferry                   | \$73.50  |
| July 22, 2020 | MLA Per Diem - Victoria | \$61.00  |
|               |                         |          |