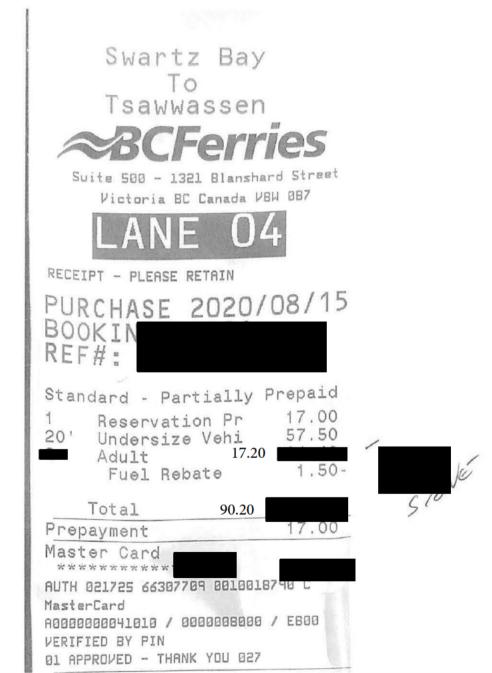

| Date                            | Expenses                | Amount   |
|---------------------------------|-------------------------|----------|
| August 09, 2020<br>Kamloops-Vi  | 402(km)<br>ictoria      | \$221.10 |
| August 15, 2020<br>Victoria-Kam | > 402(km)<br>nloops     | \$221.10 |
| August 09, 2020                 | Ferry                   | 90.20    |
| August 09, 2020                 | Lunch & Dinner only     | \$48.5   |
| August 10, 2020                 | MLA Per Diem - Victoria | \$61.0   |
| August 11, 2020                 | MLA Per Diem - Victoria | \$61.0   |
| August 12, 2020                 | MLA Per Diem - Victoria | \$61.0   |
| August 13, 2020                 | MLA Per Diem - Victoria | \$61.0   |
| August 14, 2020                 | MLA Per Diem - Victoria | \$61.0   |
| August 15, 2020                 | Breakfast & Lunch only  | \$39.5   |
| August 15, 2020                 | Ferry                   | 90.20    |