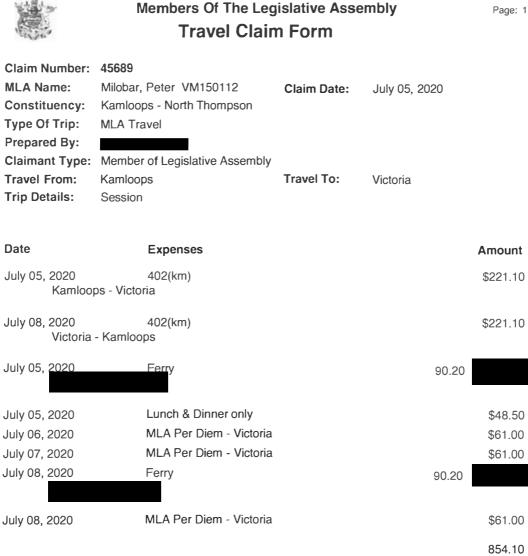

|                                                                              | Members Of The Leg<br>Travel Clain                                          |             | LEGISLATIVE ASSEMBLY    |
|------------------------------------------------------------------------------|-----------------------------------------------------------------------------|-------------|-------------------------|
| Claim Number:<br>MLA Name:<br>Constituency:<br>Type Of Trip:<br>Prepared By: | 45857<br>Milobar, Peter VM150112<br>Kamloops - North Thompson<br>MLA Travel | Claim Date: | August 09, 20201 8 2020 |
| Claimant Type:<br>Travel From:<br>Trip Details:                              | Member of Legislative Assembly<br>Kamloops<br>Session                       | Travel To:  | Victoria                |

| Date                            | Expenses                | Amount   |
|---------------------------------|-------------------------|----------|
| August 09, 2020<br>Kamloops-Vi  | 402(km)<br>ictoria      | \$221.10 |
| August 15, 2020<br>Victoria-Kam | > 402(km)<br>nloops     | \$221.10 |
| August 09, 2020                 | Ferry                   | 90.20    |
| August 09, 2020                 | Lunch & Dinner only     | \$48.5   |
| August 10, 2020                 | MLA Per Diem - Victoria | \$61.0   |
| August 11, 2020                 | MLA Per Diem - Victoria | \$61.0   |
| August 12, 2020                 | MLA Per Diem - Victoria | \$61.0   |
| August 13, 2020                 | MLA Per Diem - Victoria | \$61.0   |
| August 14, 2020                 | MLA Per Diem - Victoria | \$61.0   |
| August 15, 2020                 | Breakfast & Lunch only  | \$39.5   |
| August 15, 2020                 | Ferry                   | 90.20    |

1015.60

Total Payable

|                | Members Of The Legislative Assembly<br>Travel Claim Form |             | Page: 1       |  |
|----------------|----------------------------------------------------------|-------------|---------------|--|
| Claim Number:  | 45660                                                    |             |               |  |
| MLA Name:      | Milobar, Peter VM150112                                  | Claim Date: | June 21, 2020 |  |
| Constituency:  | Kamloops - North Thompson                                |             |               |  |
| Type Of Trip:  | MLA Travel                                               |             |               |  |
| Prepared By:   |                                                          |             |               |  |
| Claimant Type: | Member of Legislative Assembly                           |             |               |  |
| Travel From:   | Kamloops                                                 | Travel To:  | Victoria      |  |
| Trip Details:  | Session                                                  |             |               |  |