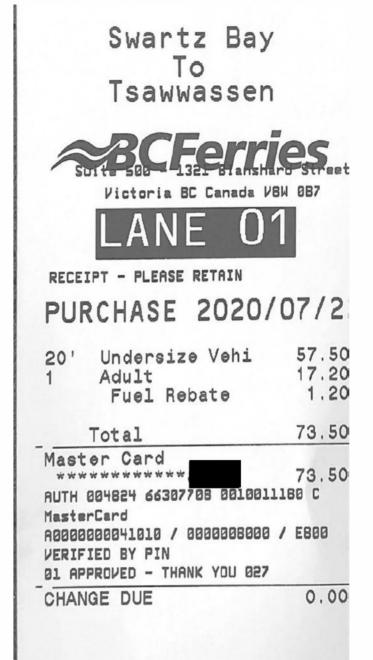

| Amount        | Expenses                | Date                 |
|---------------|-------------------------|----------------------|
| \$221.10      | 402(km)                 | July 26, 2020        |
|               | Victoria                | Kamloops-            |
| \$221.10      | 402(km)                 | July 29, 2020        |
|               | mloops                  | Victoria-Ka          |
| 154.70        | Ferry                   | July 26, 2020        |
|               |                         |                      |
| \$48.50       | Lunch & Dinner only     | July 26, 2020        |
| \$61.00       | MLA Per Diem - Victoria | July 27, 2020        |
| \$61.00       | MLA Per Diem - Victoria | July 28, 2020        |
| 90.20         | Ferry                   | July 29, <u>2020</u> |
| \$61.00       | MLA Per Diem - Victoria | July 29, 2020        |
| 918.6         |                         | July 20, 2020        |
| Fotal Pavable |                         |                      |

Total Payable