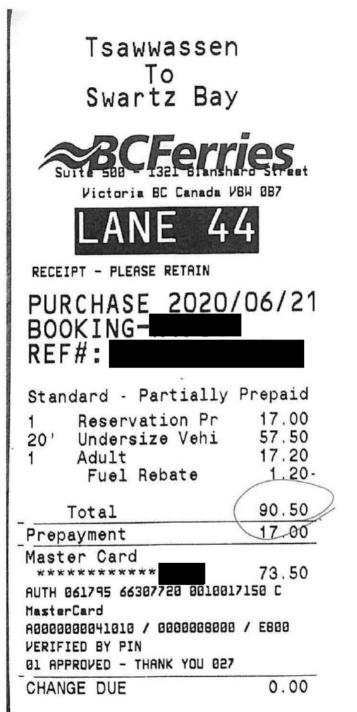

| Date                          | Expenses                | Amount   |
|-------------------------------|-------------------------|----------|
| June 21, 2020<br>Kamloops-V   | 402(km)<br>/ictoria     | \$221.10 |
| June 24, 2020<br>Victoria-Kan | 402(km)<br>nloops       | \$221.10 |
| June 21, 2020                 | Ferry                   | \$90.50  |
| June 21, 2020                 | Lunch & Dinner only     | \$48.50  |
| June 22, 2020                 | MLA Per Diem - Victoria | \$61.00  |
| June 23, 2020                 | MLA Per Diem - Victoria | \$61.00  |
| June 24, 2020                 | Ferry                   | \$90.50  |
| June 24, 2020                 | MLA Per Diem - Victoria | \$61.00  |