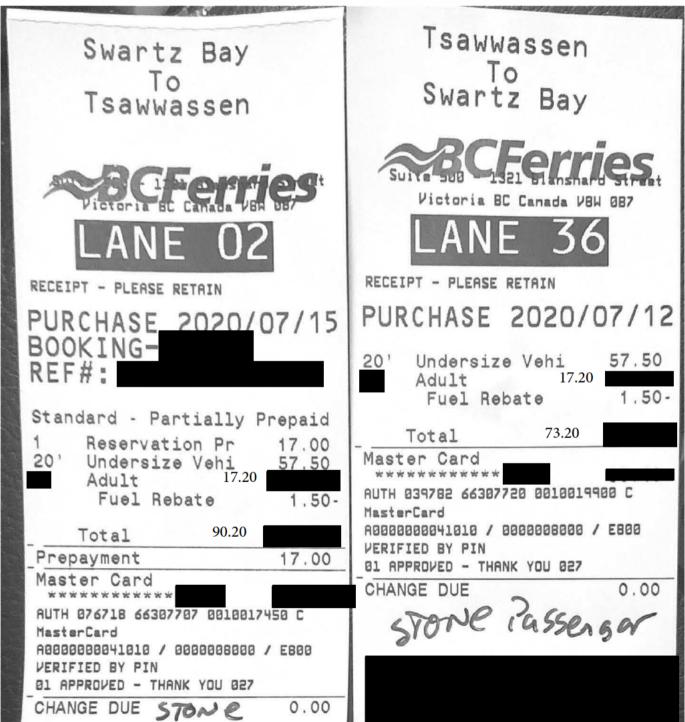

| Date                          | Expenses                | Amount   |
|-------------------------------|-------------------------|----------|
| June 21, 2020<br>Kamloops-V   | 402(km)<br>/ictoria     | \$221.10 |
| June 24, 2020<br>Victoria-Kan | 402(km)<br>nloops       | \$221.10 |
| June 21, 2020                 | Ferry                   | \$90.50  |
| June 21, 2020                 | Lunch & Dinner only     | \$48.50  |
| June 22, 2020                 | MLA Per Diem - Victoria | \$61.00  |
| June 23, 2020                 | MLA Per Diem - Victoria | \$61.00  |
| June 24, 2020                 | Ferry                   | \$90.50  |
| June 24, 2020                 | MLA Per Diem - Victoria | \$61.00  |

Total Payable \$854.70

| Claim Number:  | 45723                          |             |               |
|----------------|--------------------------------|-------------|---------------|
| MLA Name:      | Milobar, Peter VM150112        | Claim Date: | July 12, 2020 |
| Constituency:  | Kamloops - North Thompson      |             |               |
| Type Of Trip:  | MLA Travel                     |             |               |
| Prepared By:   |                                |             |               |
| Claimant Type: | Member of Legislative Assembly |             |               |
| Travel From:   | Kamloops                       | Travel To:  | Victoria      |
| Trip Details:  | Session Travel                 |             |               |