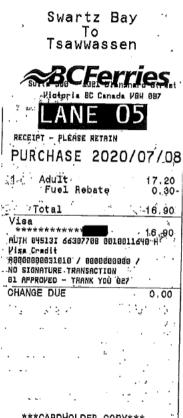

| Date                                       | Expenses                                                          | Amount   |
|--------------------------------------------|-------------------------------------------------------------------|----------|
| June 16, 2020<br>Riding to Vi              | 78(km)<br>ictoria                                                 | \$42.90  |
| June 21, 2020<br>Victoria to<br>Bay Ferry) | 151(km)<br>Riding (Had to drive to Nanaimo to return on Departure | \$83.05  |
| June 16, 2020                              | Ferry                                                             | \$90.90  |
| June 21, 2020<br>Ferry Swart               | Ferry<br>tz full had to take priority booking Departure Bay       | \$155.25 |
| June 21, 2020                              | Lunch and Dinner Only-Victoria                                    | \$48.50  |