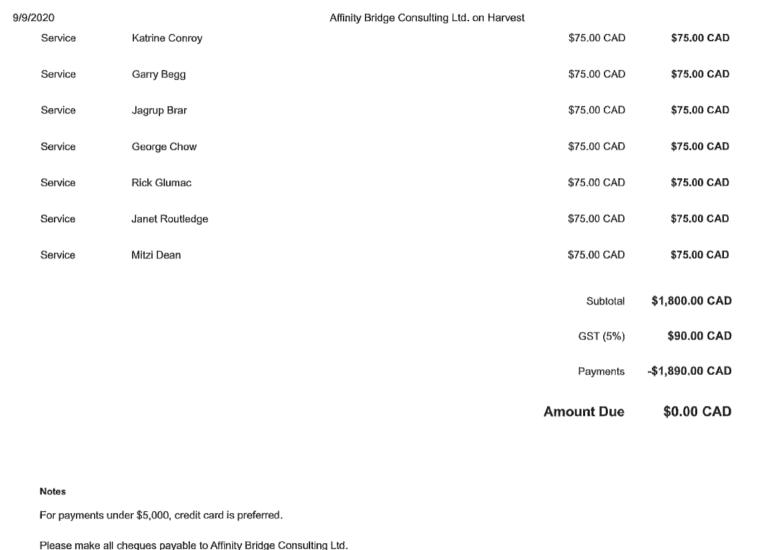

| \$75.00 CAD |





#### Mail-O-Matic Services Ltd

7550 Lowland Dr. Burnaby, British Columbia V5J 5A4 Canada www.mail-o-matic.com

#### INVOICE

Invoice No.:

49052

Date:

09/22/2020

Docket#

67965

Page:

Sold to:

New Democrat BC Government Caucus

166 East Annex (Parliament Buildings) 501 Belleville Street Victoria, BC V8V 1X4 Canada

Job Description

Constituency Office Mailings

INVOICE # 2 - PARTIAL (E'FINAL) INVOICE
FOR CONSTITUENCY OFFICE MAILINGS PROJECT

\* COST RECOVERY SPREAD SHEET BEING

SURMING

Business No.:

| Quantity | Description                                            | Tax    | Unit Price | Amount    |
|----------|--------------------------------------------------------|--------|------------|-----------|
| 18       | Data Files Loaded & Converted                          | G