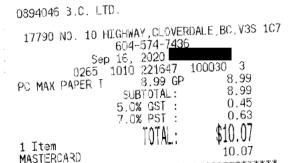

| BPWipes10   | 2.50  | 25.00  |
| INTWipes160                | 2       | SteriKleen Disinfecting Wipes     |               | INTWipes160 | 24.00 | 48.00  |
| Online order               | ID: 982 | 0                                 | SUBTOTAL      |             |       | 123.00 |
|                            |         |                                   | GST @ 5%      |             |       | 6.15   |
|                            |         |                                   | PST (BC) @ 7% |             |       | 8.61   |
|                            |         |                                   | TOTAL         |             |       | 137.76 |
|                            |         | I                                 | BALANCE DUE   |             | CAD 1 | 37.76  |

Paper Towel







| MLA             | Cadieux, Stepha      | nie MLA                                             | Rate Per Kilometer  |              | \$0.55             |
|-----------------|----------------------|-----------------------------------------------------|---------------------|--------------|--------------------|
| Expense Account | - In-Constituency St |                                                     | For Period          | From (       | 5/16/20 to 6/30/20 |
| Payee Name      |                      | Last Name, First Name                               | Total Kilometers    |              | 152.0              |
| Payee Address   | EFT                  |                                                     | Total Reimbursement | -            | \$83.45            |
| Invoice Number  | M