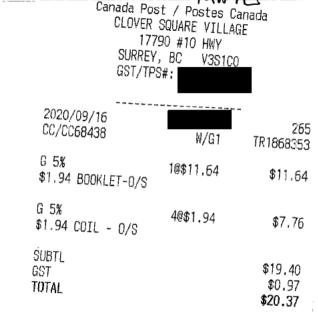

| BPWipes10   | 2.50  | 25.00  |
| INTWipes160                | 2       | SteriKleen Disinfecting Wipes     |               | INTWipes160 | 24.00 | 48.00  |
| Online order               | ID: 982 | 0                                 | SUBTOTAL      |             |       | 123.00 |
|                            |         |                                   | GST @ 5%      |             |       | 6.15   |
|                            |         |                                   | PST (BC) @ 7% |             |       | 8.61   |
|                            |         |                                   | TOTAL         |             |       | 137.76 |
|                            |         | I                                 | BALANCE DUE   |             | CAD 1 | 37.76  |

Paper Towel







| MLA             | Cadieux, Stepha      | nie MLA                                             | Rate Per Kilometer  |              | \$0.55             |
|-----------------|----------------------|-----------------------------------------------------|---------------------|--------------|--------------------|
| Expense Account | - In-Constituency St |                                                     | For Period          | From (       | 5/16/20 to 6/30/20 |
| Payee Name      |                      | Last Name, First Name                               | Total Kilometers    |              | 152.0              |
| Payee Address   | EFT                  |                                                     | Total Reimbursement | -            | \$83.45            |
| Invoice Number  | MI-