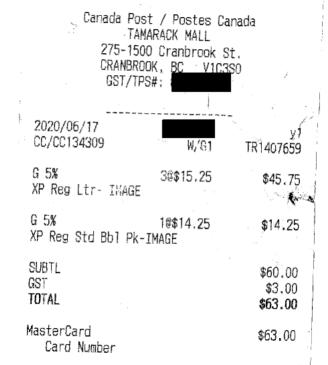

| 889842000351                  | 89.99B                          |
| 1  | RECYCLING FEE BC              |                                 |
|    | 812096                        | 0.20B                           |
| 1  | ONX 4-Port USB 2.0 T          |                                 |
|    | 718103368155                  | 29.99B                          |
| Su | btotal                        | 120.18                          |
| -  | PST 7.00%                     | 8.41                            |
|    | GST 5.00%                     | 6.01                            |
| TO | tal                           | \$134,60                        |
| vi | sa                            | 134.60                          |
| 2  | TRANSACTION RECORD            | D                               |





## Bill To:

DOUG CLOVECHOK MLA COLUMBIA RIVER - REVELSTOKE 362 WALLINGER AVE KIMBERLEY BC V1A 1Z4 Ministry of Citi ens' Services ueen's Printer P Printing Custo er Service 250-952-4435 E ail: invoices gov.bc.ca

| <b>Repeat</b> Printout               |                     |  |  |  |  |  |
|--------------------------------------|---------------------|--|--|--|--|--|
| Invoice                              |                     |  |  |  |  |  |
|                                      | Date<br>24-Oct-2018 |  |  |  |  |  |
| Sales Order/PO No.                   | Sales Order/PO No.  |  |  |  |  |  |
| Custo er Ref./PO Date<br>15-Oct-2018 |                     |  |  |  |  |  |
|                                      | Date<br>15-Oct-2018 |  |  |  |  |  |
| Custo er Nu ber/2nd