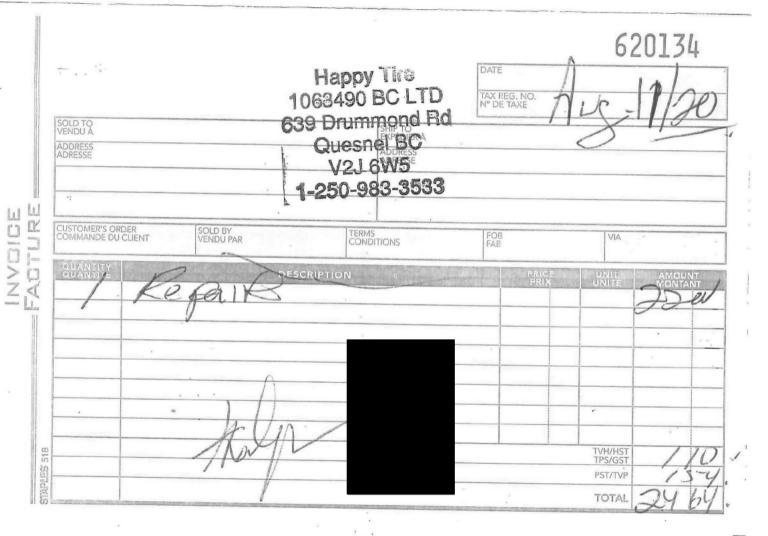

|                                        | \$                 | -                                                                             |
|         |                 |                   |                        |                                        | \$                 | -                                                                             |
| -       |                 |                   |                        |                                        | \$                 |                                                                               |
|         |                 |                   |                        |                                        | 336                | \$181.44                                                                      |





Your Koodo Bill June 25, 2020



Account number:

| Account summary |  |
|-----------------|--|
|-----------------|--|

| Balance forward from your last bill.<br>This reflects payments of \$62.59 | \$0.00  |
|---------------------------------------------------------------------------|---------|
| New charges                                                               |         |
| Mobile services                                                           | \$55.00 |
| GST / HST                                                                 | \$2.75  |
| PST                                                                       | \$3.85  |
| Total new charges                                                         | \$61.60 |
|