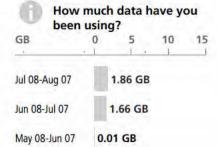

#### TAX SUMMARY

| NET   | TAX  | RATE     |
|-------|------|----------|
| 18.00 | 0.90 | GST @ 5% |

| g 07, 2020  |                      |
|-------------|----------------------|
| g 07, 2020  | 0.00                 |
| g 07, 2020  | 0.00<br><b>95.00</b> |
| g 07, 2020  |                      |
| g 07, 2020  |                      |
|             |                      |
| ou used     | \$                   |
| :00 min:sec | ~                    |
| :00 min:sec | 4                    |
| 1.86 GB     | ~                    |
| 550 msgs    | ~                    |
| 519 msgs    | ~                    |
|             | 0.00                 |
|             | 95.00                |
|             | 4.75                 |
|             | 6.65                 |
|             | \$106.40             |
|             | -                    |