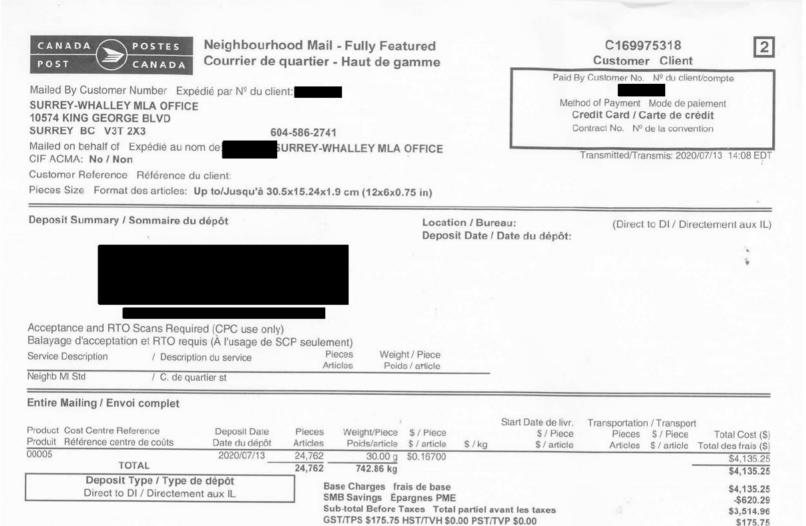

|           | BILL TO<br>Surrey Whalley MLA Office<br>10574 King George Blvd<br>Surrey BC V3T 2X3 |            |            |         | alley MLA Office<br>g George Blvd<br>V3T 2X3 |                |          |
|-----------|-------------------------------------------------------------------------------------|------------|------------|---------|----------------------------------------------|----------------|----------|
| INVOICE # |                                                                                     | DATE       | TOTAL DUE  | DUE DAT | E                                            | TERMS          | ENCLOSED |
| 19758     |                                                                                     | 14-09-2020 | \$3,332.00 | 14-09-2 | 020                                          | Due on receipt |          |

| ACTIVITY                                                                                                                             | QTY | RATE         | TAX | AMOUNT     |
|--------------------------------------------------------------------------------------------------------------------------------------|-----|--------------|-----|------------|
| <b>1.Printing</b><br>Print Brochures 8.5x17, 4 panel, gloss paper,<br>24800 pieces; drop to Canada Post Sept 14 1pm;<br>Docket#16671 | 1   | 2,975.00     | S   | 2,975.00   |
|                                                                                                                                      |     | SUBTOTAL     |     | 2,975.00   |
|                                                                                                                                      |     | GST/HST @ 5% |     | 148.75     |
|                                                                                                                                      |     | PST @ 7%     |     | 208.25     |
|                                                                                                                                      |     | TOTAL        |     | 3,332.00   |
|                                                                                                                                      |     | BALANCE DUE  |     | \$3,332.00 |