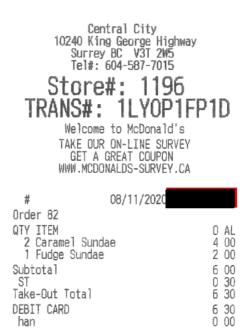

## Member Name: Bruce Ralston

| Expense Description | Meal for the public                                                                                                                  |
|---------------------|--------------------------------------------------------------------------------------------------------------------------------------|
| Vendor              | McDonalds                                                                                                                            |
| Amount              | \$10.35                                                                                                                              |
| Explanation         | Financial Services has confirmed that the expense was incurred by the member as per the review of the supporting documents provided. |