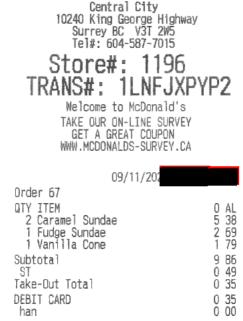

| 10240 Kin<br>Surrey<br>Tel#:<br>Store<br>TRANS#:<br>Welcome<br>TAKE DUR<br>GET A | tral City<br>g George Highway<br>BC V3T 2W5<br>604-587-7015<br><b>#: 1196</b><br><b>1LNJ14C6</b><br>to McDonałd's<br>ON-LINE SURVEY<br>GREAT COUPON<br>NALDS-SURVEY.CA | 89          | 9      |
|----------------------------------------------------------------------------------|------------------------------------------------------------------------------------------------------------------------------------------------------------------------|-------------|--------|
| 6                                                                                | 09/11/2020                                                                                                                                                             |             |        |
| Order 14                                                                         |                                                                                                                                                                        |             |        |
| QTY ITEM<br>1 L Smoothie Pe                                                      | ach                                                                                                                                                                    | 0<br>3<br>1 | L      |
| 1 Vanilla Cone                                                                   | 50011                                                                                                                                                                  | 1           | 9<br>9 |
| Subtotal                                                                         |                                                                                                                                                                        | 5           | 8      |
| Take-Out Total                                                                   |                                                                                                                                                                        | 5<br>0<br>5 | 886    |
| DEBIT CARD                                                                       |                                                                                                                                                                        | 50          | б      |
| n                                                                                |                                                                                                                                                                        | 0           | 0      |