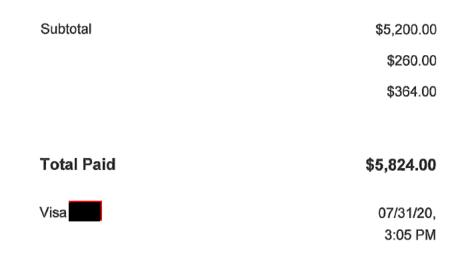

Invoice Paid

BRalstan Visz

Paid on July 31, 2020

Reorder for Bruce Ralston Invoice #9470 July 31, 2020

Bill To bruce ralston Custom Face Masks bruce.ralston.MLA@leg.bc.ca

We appreciate your business.

Sublimation Face Masks

\$5,000.00

(\$2.50 ea.) x 2000

Polybagging

\$200.00

(\$0.10 ea.) x 2000