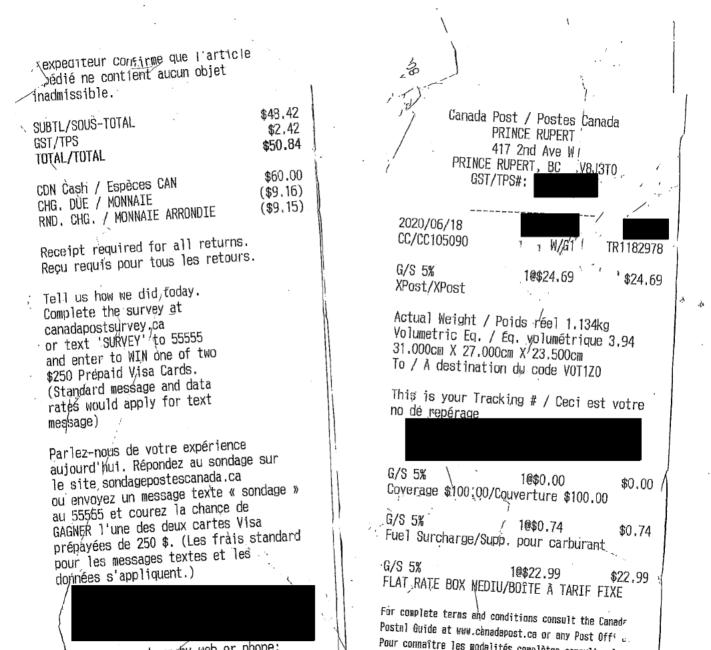

| SAF                                  | EWA                                         | Y ()                          |
|--------------------------------------|---------------------------------------------|-------------------------------|
| 200-2 Aveni                          | y Prince Ru<br>ue Prince Ru<br>: 250,624,24 | upert BC                      |
| Served by:                           |                                             |                               |
| Welcome to Safew                     | <b>l</b> ay                                 |                               |
| GROCERY<br>Sour Cream<br>BAKERY      | 1994                                        | \$2.69 C                      |
| Bagel Plain                          |                                             | \$3.29 C                      |
|                                      | TOTAL<br>AL_TAX                             | \$5.98<br>\$0.00<br>\$5.98    |
| Cash Rounding<br>Cash<br>Cash        | TENDER<br>TENDER<br>CHANGE                  | -\$0.02<br>\$20.00<br>\$14.00 |
| NUME                                 | BER OF ITEM                                 | S 2                           |
| Member number:                       | AIR MILES                                   |                               |
| Your AI<br>Cash Miles<br>Dream Miles | ir Miles Bai                                | ances                         |
| Term Tran Sto<br>5 6490 492          |                                             | 08704720                      |
| Thank You For S<br>Have a            | Shopping at<br>Great Day.                   | Safeway                       |