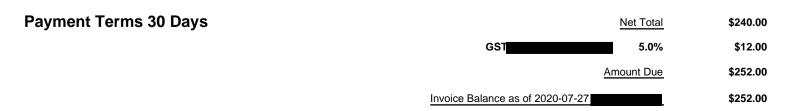

Total Spots

| Payme | ent T | erms | 30 | Days |
|-------|-------|------|----|------|
|       |       |      |    |      |

| \$240.00 | Net Total                                       |
|----------|-------------------------------------------------|
| \$12.00  | GST 5.0%                                        |
| \$252.00 | Amount Due                                      |
| \$252.00 | Invoice Balance as of 2020-06-29 10:35:41 AM PT |