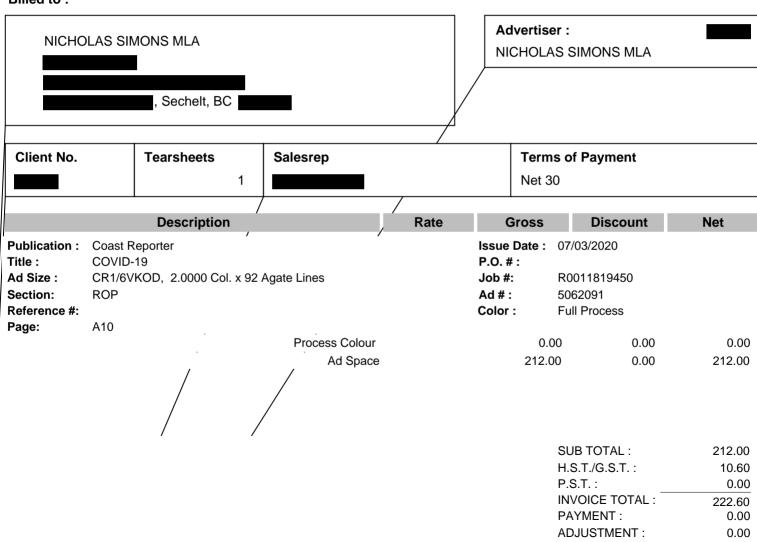

#### Billed to:

Advertiser:

001543

Net

NICHOLAS SIMONS MLA

| Client No. | Tearsheets | Salesrep | Terms of Payment |
|------------|------------|----------|------------------|
| 004540     |            |          | NI 4 00          |

001543 Net 30

| Publication : | Coast Reporter | Issue Date: 07 | /31/2020 |
|---------------|----------------|----------------|----------|
| Title :       | COVID-19       | P.O. # :       |          |

Ad Size: CR1/6VKOD, 2.0000 Col. x 92 Agate Lines

ROP Section:

Reference #: Color: **Full Process** Page: A18

**Description** 

| Process Colour | 0.00   | 0.00 | 0.00   |
|----------------|--------|------|--------|
| Ad Space       | 212.00 | 0.00 | 212.00 |

Job #:

Ad #:

Gross

Rate

SUB TOTAL: 212.00 H.S.T./G.S.T.: 10.60

P.S.T.: 0.00 **INVOICE TOTAL:** 222.60

PAYMENT: 0.00 ADJUSTMENT: 0.00

**AMOUNT DUE:** 222.60