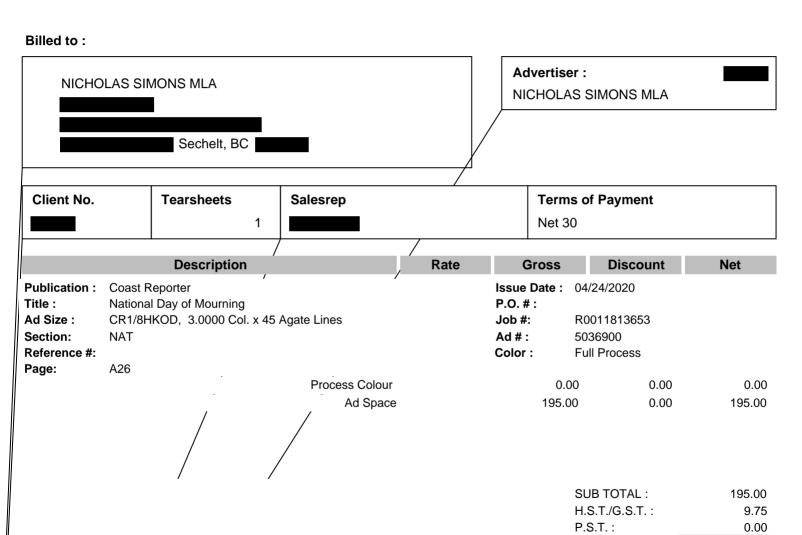

#### **Coast Reporter**

Coast Reporter P.O. Box 1388

Sechelt, BC V0N 3A0 Ph: 604-885-4811

Fax: 604-885-4818

## **INVOICE**

Invoice No.: CRDI00144570

Date :

04/24/2020

Page: 1

AMOUNT DUE: 204.75

204.75

0.00

0.00

**INVOICE TOTAL:** 

ADJUSTMENT:

PAYMENT: