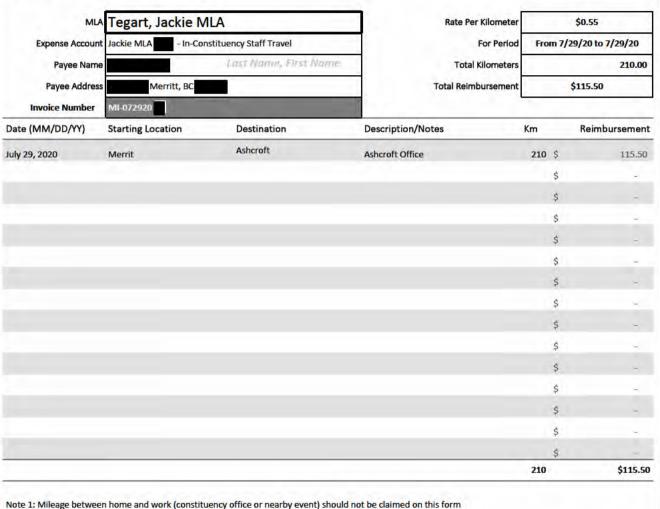

# **Constituency Assistant Mileage Reimbursement Form**

Rate Per Kilometer

| Expense Accour  | Jackie MLA - In-Co | nstituency Staff Travel |    | For Period          | From | n 6/12/20 to |
|-----------------|--------------------|-------------------------|----|---------------------|------|--------------|
| Payee Nam       | e <b>E</b>         | Last Name, First Na     | me | Total Kilometers    |      |              |
| Payee Addres    | ss                 |                         |    | Total Reimbursement |      | \$110.00     |
|                 |                    |                         |    |                     |      |              |
| Date (MM/DD/YY) | Starting Location  | Destination             |    | Description/Notes   | Km   | Reim         |
| June 12, 2020   | Skeetchestn        | Stump Lake              |    | Site visit          | 200  | \$           |
|                 |                    |                         |    |                     |      |              |

| June 12, 2020 | Skeetchestn | Stuffip Lake | Site visit | 200 \$ | 110.00 |
|---------------|-------------|--------------|------------|--------|--------|
|               |             |              |            | \$     | -      |
|               |             |              |            | \$     | -      |
|               |             |              |            | \$     | -      |
|               |             |              |            | \$     | -      |
|               |             |              |            | \$     | -      |
|               |             |              |            | \$     | -      |
|               |             |              |            | \$     | -      |
|               |             |              |            | \$     | -      |
|               |             |              |            | \$     | -      |
|               |             |              |            | \$     | -      |
|               |             |              |            |        |        |

|                                                                                                   | \$              |
|---------------------------------------------------------------------------------------------------|-----------------|
|                                                                                                   | \$              |
|                                                                                                   | \$              |
|                                                                                                   | \$              |
|                                                                                                   | \$              |
|                                                                                                   | \$              |
|                                                                                                   | \$              |
|                                                                                                   | 200             |
|                                                                                                   |                 |
| Note 1: Mileage between home and work (constituency office or nearby event) should not be claimed | ed on this form |

bursement

\$0.55

6/12/20 200.00

\$110.00

Note 2: If a CA normally works at one constituency office yet has to travel to a second constituency office, the CA can claim the distance from their home to the second constituency office