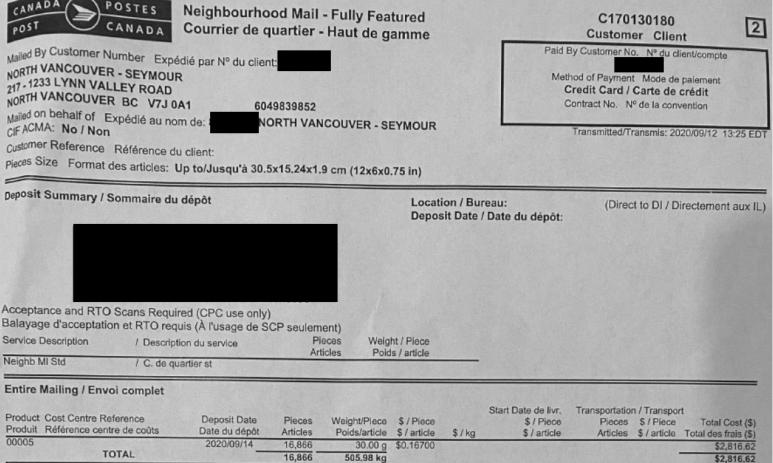

The Facebook Ads Team

Manage Your Ads

See Full Receipt

| PERSONAL   BUSINESS CART                                                                                                                                                                                                                                                                                                                          |                                                |
|---------------------------------------------------------------------------------------------------------------------------------------------------------------------------------------------------------------------------------------------------------------------------------------------------------------------------------------------------|------------------------------------------------|
| Managing Mail Sending Tools Shop Supp                                                                                                                                                                                                                                                                                                             | oort                                           |
| Neighbourhood Mail                                                                                                                                                                                                                                                                                                                                |                                                |
| B <u>Print   Help</u>                                                                                                                                                                                                                                                                                                                             |                                                |
| Status SOM Number C169966452 transmitted Order Confirmation                                                                                                                                                                                                                                                                                       |                                                |
| Order Amount : \$1253.93<br>Order Date : N/A<br>Transaction Number : C169966452<br>Authorization Code : 247264<br>Name of the Cardholder : -<br>Billed To : 0008475063<br>Method of Payment : AME - XXX XXXX XXXX<br>Description : Neighbourhood Mail Order<br>Transaction Type : Purchase                                                        |                                                |
| Details                                                                                                                                                                                                                                                                                                                                           |                                                |
| 1. Print                                                                                                                                                                                                                                                                                                                                          |                                                |
| Statement of Mailing Containers Labels Ensure you print to actual size. Do not sea                                                                                                                                                                                                                                                                |                                                |
| Ensure you print to actual size. Do not sca                                                                                                                                                                                                                                                                                                       | le or fit to page.                             |
| 2. Bundles                                                                                                                                                                                                                                                                                                                                        |                                                |
| Make sure your mail piece does not exceed 30.5 x 15.24 cm - 12 x 6 in<br>Make sure your mail piece does not exceed 30 grams<br>If your mail piece includes an insert, make sure it is securely attached or folded within<br>Double-strap bundles with an elastic, string or plastic strap<br>Your bundles must meet the following specifications: | the mail piece so it does not become separated |
| MAXIMUM THICKNESS MAXIMUM NUMBER OF ITEMS* WEIGHT PER ITEI                                                                                                                                                                                                                                                                                        | и                                              |
| 100 mm (4 inches) 200 items Less than 500 g (17.6                                                                                                                                                                                                                                                                                                 |                                                |
| 200 mm (8 inches) 200 items 500-1,000 g** (17.6-35.                                                                                                                                                                                                                                                                                               | 3 oz)                                          |
| Assemble 6662 mail pieces into bundles of for NORTH VANCOUVER LCD 1                                                                                                                                                                                                                                                                               |                                                |
| 3. Containers                                                                                                                                                                                                                                                                                                                                     |                                                |

Seal the ???BX??? securely Affix a label to each ???BX??? For the following Delivery Installation:

NORTH VANCOUVER LCD 1

- 0 bundles in each ???BX???
- 2 ???BX???

#### 4. Deposit

Transport the following to the address below

2 sealed and labelled ???BX???

1 copy of the Statement of Mailing

1 sample mail piece

270 HARBOUR AVE

| 7/17/2020                                                                                                                                                                                                                                |                                                                                                                                                                                 | Canad                        | a Post - Mail & S     | Ship - Prepare            |  |
|------------------------------------------------------------------------------------------------------------------------------------------------------------------------------------------------------------------------------------------|---------------------------------------------------------------------------------------------------------------------------------------------------------------------------------|------------------------------|-----------------------|---------------------------|--|
| PERSONAL   BUSIN                                                                                                                                                                                                                         | ESS CART                                                                                                                                                                        | FRANÇAIS                     |                       |                           |  |
| Managing Ma                                                                                                                                                                                                                              | il Sending Tools                                                                                                                                                                | Shop Suppo                   | rt                    |                           |  |
| Neighbourhood Mail                                                                                                                                                                                                                       |                                                                                                                                                                                 |                              |                       |                           |  |
| <u> - Help</u>                                                                                                                                                                                                                           |                                                                                                                                                                                 |                              |                       |                           |  |
| Status                                                                                                                                                                                                                                   |                                                                                                                                                                                 |                              |                       |                           |  |
| SOM Number C169988<br>Status transmitte                                                                                                                                                                                                  |                                                                                                                                                                                 |                              |                       |                           |  |
| Order Confirmation                                                                                                                                                                                                                       |                                                                                                                                                                                 |                              |                       |                           |  |
| Order Amount : \$991.01<br>Order Date : N/A<br>Transaction Number : Cr<br>Authorization Code : 217<br>Name of the Cardholder<br>Billed To : 0008475063<br>Method of Payment : AM<br>Description : Neighbourh<br>Transaction Type : Purch | 7336<br>: -<br>E - XXX XXXX XXXX<br>ood Mail Order                                                                                                                              |                              |                       |                           |  |
|                                                                                                                                                                                                                                          |                                                                                                                                                                                 |                              |                       |                           |  |
| 1. Print                                                                                                                                                                                                                                 |                                                                                                                                                                                 |                              |                       |                           |  |
| Statement of Mailing                                                                                                                                                                                                                     | PRINT   .                                                                                                                                                                       |                              |                       |                           |  |
| Containers Labels                                                                                                                                                                                                                        | PRINT   > Ensure you print                                                                                                                                                      | to actual size. Do not scale | or fit to page.       |                           |  |
| 2. Bundles                                                                                                                                                                                                                               |                                                                                                                                                                                 |                              |                       |                           |  |
| Make sure your mail piece<br>If your mail piece includes<br>Double-strap bundles with                                                                                                                                                    | e does not exceed 30.5 x 15.24 cm<br>e does not exceed 30 grams<br>s an insert, make sure it is securely<br>an elastic, string or plastic strap<br>he following specifications: |                              | ne mail piece so it c | does not become separated |  |
|                                                                                                                                                                                                                                          | MAXIMUM NUMBER OF ITEMS                                                                                                                                                         | * WEIGHT PER ITEM            |                       |                           |  |
| 100 mm (4 inches)                                                                                                                                                                                                                        | 200 items                                                                                                                                                                       | Less than 500 g (17.6 o      | z)                    |                           |  |
| 200 mm (8 inches)                                                                                                                                                                                                                        | 200 items                                                                                                                                                                       | 500-1,000 g** (17.6-35.3     | oz)                   |                           |  |

Assemble 6662 mail pieces into bundles of for NORTH VANCOUVER LCD 1

#### 3. Containers

Seal the ???BX??? securely Affix a label to each ???BX??? For the following Delivery Installation: NORTH VANCOUVER LCD 1

- 0 bundles in each ???BX???
- 2 ???BX???