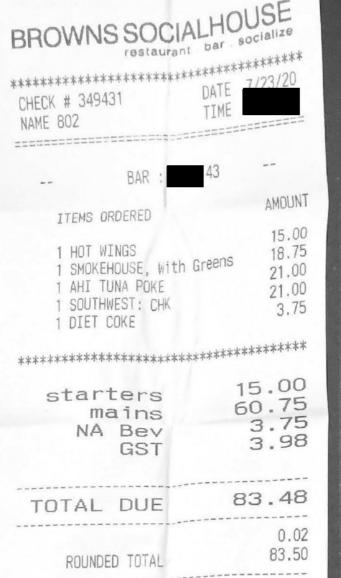

| DDo             |           |
|-----------------|-----------|
| BROWNS SOCIALHO | USE LYNN  |
| VALLEY          | 1         |
| 1255 LYNN VA    |           |
| NORTH VANC      | OUVBC     |
| CARD *******    | * * * * * |
| CARD TYPE       | VISA      |
|                 | 020/07/23 |
| TIME 9088       |           |
| CLERK ID        | 43        |
| RECEIPT NUMBER  |           |
| H85022770-001-  | 032-003-0 |
|                 |           |
| PURCHASE        |           |
| AMOUNT          | \$83.48   |
| TIP             | \$15.03   |
| TOTAL           |           |
| \$9             | 98.51     |
|                 |           |
| VISA CREDIT     |           |
| A000000031010   |           |
| 59EF3315844185  | BC        |
| 0000000000-     | 10        |
| APPROVE         | D         |
| THITTOYL        | -0        |