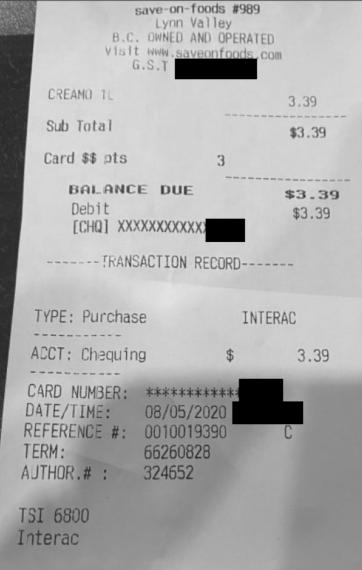

#### FootShark<sup>™</sup> Safety Solutions

Last Location

683

MasterCard (Contactless)

24/08/2020.

#JaBx Auth code: 059797

Save-on-foods #989 Lynn Valley B.C. OWNED AND OPERATED Visit www.saveonfoods.com G.S.T

CREAMO 1L 3.39 Sub Total \$3.39

BALANCE DUE Credit [] XXXXXXXXXXXXX

\$3,39 \$3,39

----TRANSACTION RECORD-----

TYPE: Purchase ACCT: MASTERCARD \$ 3.39 CARD NUMBER: \*\*\*\*\*\*\*\*\*\*\* DATE/TIME: 08/25/2020