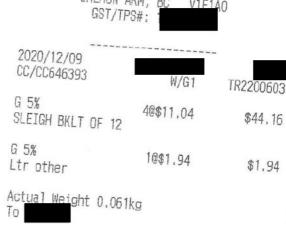

Hwy SW Unit 3
      Salmon Arm, BC V1E1B6
              (250) 803-5100
Sale
                         00093 3 001 50606
                       0446 12/01/20
 AIR MILES Collector Number: ******
1949684
   HP 0J250 MOBILE AI
    889894442543
                                   379,99B
1 RECYCLING FEE BC
    812094
                                     1.50B
Subtotal
                                    381.49
    PST 7,00%
                                    26.70
    GST 5.00%
                                     19.07
Total
                                   $427,26
Open Account
                                    427.26
  Purchase Order No .:
 Customer No.:
   Thank you for snopping at STAPLES!
```

## Canada Post / Postes Canada SALMON ARM 370 HUDSON AVE NE SALMON ARM, BC V1F1AO GST/TPS#:



SUBTL GST \$46.10 TOTAL \$2.31 \$48.41

|                    | Store      | # 446          |       |            |      |
|--------------------|------------|----------------|-------|------------|------|
| ruo nei alla       | Salmon Arm |                |       |            |      |
|                    | (250)      | 803-510        |       |            |      |
| е                  |            |                | 092 2 |            | 2919 |
| R MILES            | Collector  | 0446<br>Number | 12/16 | /2C<br>*** |      |
| ENERGEL<br>0659219 | ROLLER 0.  | 7MM            |       |            | 6.99 |

40.96

2.87

2.05 \$45.88

45.88

Sale

AIR MII 1967177

Subtotal

Debit

ENERGEL ROLLER 0.7MM

ENERGEL ROLLER 0.7MM

OB 9X12 KRAFT ENV 10

065921927331

065921927331

718103038584

PST 7.00