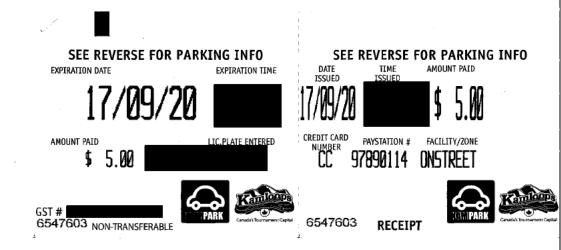

| -            |                           | 30 Day Retur       | n Policy - Ask for                          | Details                     |                |                      |           |                          |                 |
|                  |                    |              |                           | to buy notur       | -                                           |                             |                | Amount du            | ē         |                          | 232.47          |
|                  |                    |              |                           |                    |                                             | GST#                        |                | 7 anoune du          | -         |                          | 202.47          |





INTERIOR VAULT LTD. 661 W. Athabasca St. Kamloops, BC V2H 1C5 Phone (250) 372-1897 Fax (250) 372-2019 sandei@interiorvault.com

Sold to:

### INVOICE

Invoice No.: 45753 Date: 10/01/2020 Customer No.

Kamloops North Thompson Constituency Office Peter Milobar 618 B Tranquille Road Kamloops, BC V2B 3H6

| Business No.: