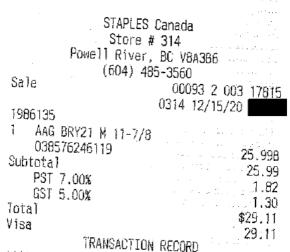

number: 702-5865975-2348248 Order Total: CDN\$ 14.93

## **Not Yet Shipped**

#### **Items Ordered**

Price

1 of: Cable Matters USB 3.0 Cable (USB 3 Cable, USB 3.0 A to B Cable) in Black 6 ft CDN\$ 9.99 Sold by: Cable Matters Canada (seller profile)

Condition: New

#### Shipping Address:

Powell River, British Columbia Canada

#### Shipping Speed:

Standard Shipping

## **Payment information**

#### Payment Method: Item(s) Subtotal: CDN\$ 9.99 Amazon.ca Rewards Mastercard | Last digits: Shipping & Handling: CDN\$ 4.94 ----**Billing Address:** Total before tax: CDN\$ 14.93 Estimated GST/HST: CDN\$ 0.00 Estimated PST/RST/OST: CDN\$ 0.00 POWELL RIVER, BC Canada ~~---Grand Total: CDN\$ 14.93

To view the status of your order, return to Order Summary

Please note: This is not a VAT invoice.



| INVOICE | / | FACTURE |
|---------|---|---------|
|---------|---|---------|

| Page #                | 1 of 1     |
|-----------------------|------------|
| Date                  | 12/04/2020 |
| Invoice#/# de Facture | 2870436    |
| Customer#/# de client |            |
| Entity#/# de Entite   | 15         |

Due Date / Payable le: 01/01/2021 Total Due / Montant total: \$453.60

Payments received after the due date will be charged past due interest. Paiements reçus après la date d'échéance seront chargés l'intérêt passé dû.

| mtract#   | CT ALL ENQUIRIES TO<br>Period    |                            | 5 KENSELGINEWE |                               |             | an a | <u> GST</u>             | QST                    |                 |
|-----------|----------------------------------