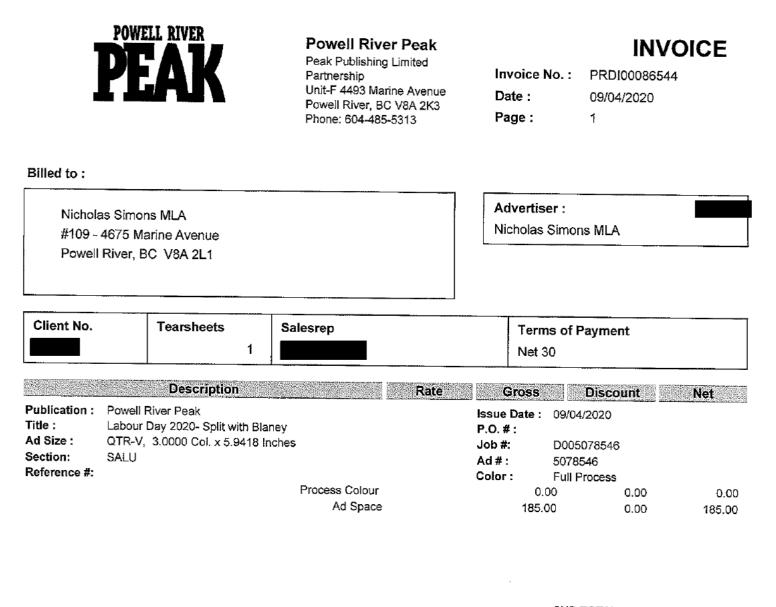

# **INVOICE**

| Invoice No. : | LCDI00007634 |
|---------------|--------------|
| Date :        | 09/30/2020   |
| Page :        | 1            |

| Billed to :                 |                                      |               |                    |         |                        |           |                          |                |
|-----------------------------|--------------------------------------|---------------|--------------------|---------|------------------------|-----------|--------------------------|----------------|
| Nichola                     | e Simone MI                          | ٨             |                    |         | Adver                  | tiser :   |                          |                |
| Nicholas Simons, MLA<br>c/o |                                      |               |                    | Nichola | as Sim                 | ions, MLA |                          |                |
|                             | 0 SC Highway                         | Pier 17       |                    |         | /                      |           |                          |                |
|                             | t, BC V0N 3A                         |               |                    |         |                        |           |                          |                |
| Client No.                  | Теа                                  | rsheets       | Salesrep           | /       | Те                     | erms o    | f Payment                |                |
|                             |                                      |               |                    |         | Ne                     | et 30     |                          |                |
|                             |                                      |               | / /                | _       |                        |           |                          |                |
|                             | D                                    | escription    | /                  | Rate    | Gros                   | S         | Discount                 | Net            |
| Publication :<br>Title :    | <u>AP The Local</u><br>Nicholas Simo |               |                    |         | Issue Date<br>P.O. # : |           | /03/2020                 |                |
| Ad Size :                   | 3.0000 Col. x                        | 7.2500 Inches |                    |         | Job #:<br>Ad # :       |           | 011830746                |                |
| Section:<br>Reference #:    | ROP                                  |               |                    |         | Ad # :<br>Color :      |           | 78024<br>Il Process      |                |
| Page:                       | 5                                    |               |                    |         |                        |           |                          |                |
|                             | /                                    |               | Ad Space           |         | 26                     | 39.00     | 0.00                     | 269.00         |
|                             |                                      |               |                    |         |                        | SL        | JB TOTAL :               | 269.00         |
|                             |                                      |               |                    |         |                        | Н.:       | S.T./G.S.T. :            | 13.45          |
|                             |                                      |               | ANNUAL RATE OF 24% |         |                        |           | S.T. :                   | 0.00           |
|                             |                                      | NTS OVER 30 D |                    |         |                        |           | VOICE TOTAL :<br>VMENT : | 282.45<br>0.00 |
|                             |                                      |               |                    |         |                        |           | JUSTMENT :               | 0.00           |
|                             |                                      |               |                    |         |                        | A         |                          | 282.45         |