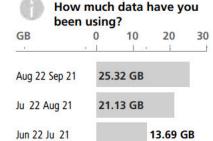

Account number

| Changes since your last bill |                                         | Sep 02 - Sep 21     | \$                                     |
|------------------------------|-----------------------------------------|---------------------|----------------------------------------|
| Bonus 5GB                    | pe month                                |                     | 0 00                                   |
| Total char                   | nges since your last bill               |                     | 0.00                                   |
| Monthly                      | / charges                               |                     | \$                                     |
| Bonus Sha                    | ed 2GB/mo -24 mos                       | Aug 22 - Sep 21     | 0 00                                   |
| Bonus Sha                    | ed 1GB/mo                               | Aug 22 - Sep 21     | 0 00                                   |
| Bonus 10GE                   | 3 pe month                              | Aug 22 - Sep 21     | 0 00                                   |
| Bonus 10GE                   | 3 pe month                              | Aug 22 - Sep 21     | 0 00                                   |
| nf n te +20                  | F nanc ng                               | Sep 22 - Oct 21     | 80 00                                  |
| Savings: 2                   | 0% Off Month y P an                     | Sep 22 - Oct 21     | -13 50                                 |
| Savings: V                   | V e ess P an - 24 Mths                  | Sep 22 - Oct 21     | -12 50                                 |
| Enhanced VM                  | M nc uded n P an                        | Sep 22 - Oct 21     | 0 00                                   |
| Credit: Fina                 | anc ng P og am P omot on                | Sep 22 - Oct 21     | -17 71                                 |
| Total mor                    | nthly charges                           |                     | 36.29                                  |
| Usage s                      | ummary                                  | End ng Sep 21, 2020 |                                        |
| Usage typ                    | <b>DE</b>                               | You used            | \$                                     |
| Vo ce (S)                    | Un m ted Sha ed M nutes                 | 724 00 m n sec      | ~~~~~~~~~~~~~~~~~~~~~~~~~~~~~~~~~~~~~~ |
| Vo ce                        | Un m ted Eve & Wknd M nutes             | 89 00 m n sec       | ~                                      |
|                              | Between Us Ca ng                        | 35 00 m n sec       | ~                                      |
| Data (S)                     |                                         | 25 28 GB            |                                        |
| Msg (S)                      |                                         | 24 msgs             | ~                                      |
|                              | Messag ng Bund e - Sent                 | 14 msgs             | <b>*</b>                               |
| Total usag                   | ge                                      |                     | 0.00                                   |
| Total be                     | fore taxes                              |                     | 36.29                                  |
| GS                           | eres eres eres eres eres eres eres eres |                     | 1 81                                   |
| PS                           |                                         |                     | 2 54                                   |
| Total afte                   | r taxes                                 |                     | 40.64                                  |
| Addition                     | nal charges & credits (after a          | pp icab e taxes)    | \$                                     |
| Financed:                    | Month y Dev ce Payment                  | Sep 14              | 52 70                                  |
|                              |                                         |                     |                                        |