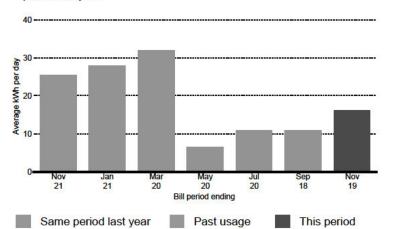

1 of 4

# Important bill highlights

### Your bill for Sep 19, 2020 to Nov 19, 2020

You have an overdue amount of \$108.40. Please pay immediately to avoid a disruption in service.

There are also new charges of \$155.06.

If you have already made a payment towards the past due amount, you can view your updated balance on bchydro.com/myhydro.

- Your account has a charge of \$1.63. Please see bill details for more information.
- To track your electricity usage, visit bchydro.com/login.

# Overdue amount \$108.40 Due immediately Current charges Due by Dec 15, 2020 Total due \$263.46

Turn for bill details

## Your electricity usage over time

37% decrease of 9 kWh per day in electricity used compared to the same period last year

\$2.36 average daily cost of electricity

this bill period



Did you know?

You used a total of 998 kWh from Sep 19, 2020 to Nov 19, 2020.

Use our online tracking tools to view your detailed electricity use by the month, week, day or even hour - up to the previous day. Visit bchydro.com/login.

# Less clutter. Less waste. Switch to paperless billing to get your bill faster with detailed notifications straight to your email. It's simple to sign up. Get started at bchydro.com/gopaperless nt of \$187.68 le by Aug 19, 2019.

## Reduce your business' energy costs

Replace inefficient equipment with new energy-efficient technology and we'll provide funding to cover about 25% of the upfront cost.

Learn more at bchydro.com/businessincentives





Service address
DISTRICT OF NORTH VANCOUVER
JANE THORNTHWAITE MLA
217-1233 LYNN VALLEY RD
NORTH VANCOUVER BC