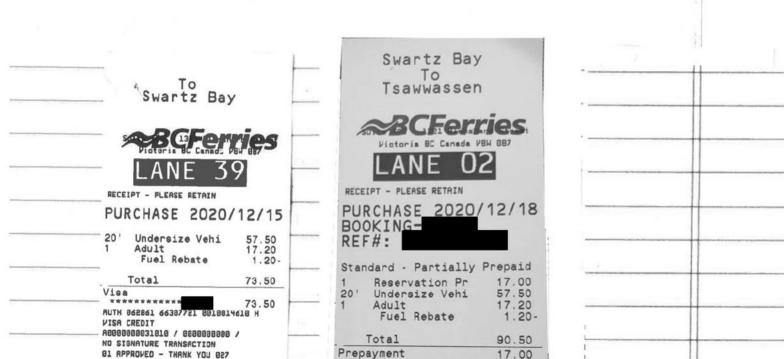

| Date                                 | Expenses                       | Amount   |
|--------------------------------------|--------------------------------|----------|
| December 15, 2020<br>Summerland to   | 513(km)<br>o Victoria          | \$282.15 |
| December 18, 2020<br>Victoria to Sum | 513(km)<br>nmerland            | \$282.15 |
| December 15, 2020                    | Ferry                          | \$73.50  |
| December 15, 2020                    | Lunch and Dinner Only-Victoria | \$48.50  |
| December 16, 2020                    | MLA Per Diem - Victoria        | \$61.00  |
| December 17, 2020                    | MLA Per Diem - Victoria        | \$61.00  |
| December 18, 2020                    | Breakfast & Lunch only         | \$39.50  |
| December 18, 2020                    | Ferry                          | \$90.50  |