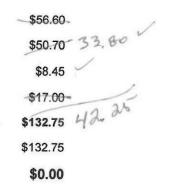

## **Fare Information**

\_1x 20 ft. (6.10 m) Under height passenger vehicle x 2 3x 12+ years V 1x 5-11 years Reservation fee Total Amount paid Due at terminal:

\$56.60 -\$50.70-33.80 \$8.45 \$17.00 -42.25 \$132.75 \$132.75 \$0.00