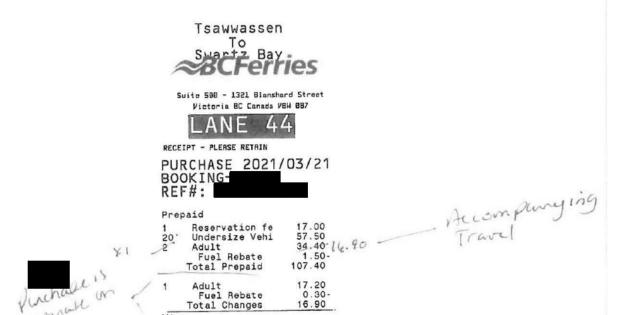

To Swartz Bay Canada Victor LANE 44 RECEIPT - PLEASE RETAIN PURCHASE 2021/03/07 BOOKING-REF#: Prepaid 17.00 57.50 34.40 1.50-Reservation fe \$16.90 Undersize Vehi 20 2 Adult Fuel Rebate 107.40 Total Prepaid 17.20 Adult 0.30-Fuel Rebate 16.90 Total Changes -

Swartz Bay TO Tsawwassen Suite 588 - 1321 Blanshard Street Victoria BC Canada VBN 087 RECEIPT - PLEASE RETAIN PURCHASE 2021/03/25 BOOKING-REF#: Prepaid Reservation fe - Accompanying travel \$16.90 17.00 20' Undersize Vehi 57.50 -20 Adult 34.40 . Priority Loadi 81.50 Fuel Rebate 1.50-Total 188.90 Prepayment 107.40 Mantan Cand