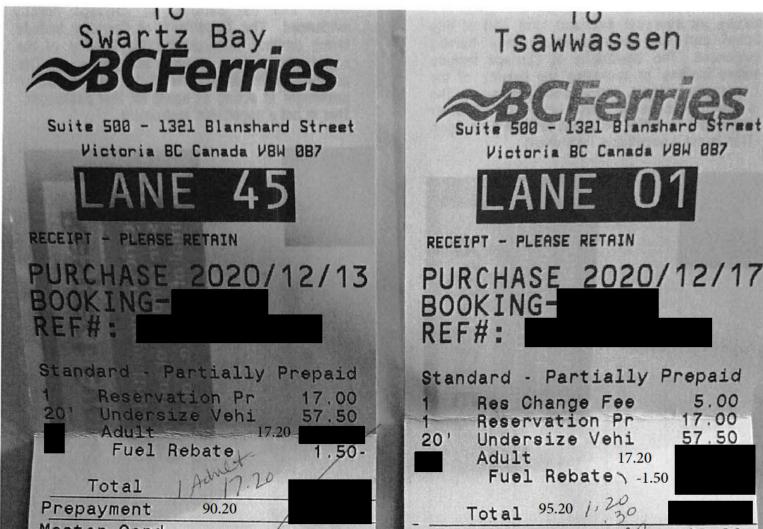

# Swartz Bay SWARTZ Bay

Suite 500 - 1321 Blanshard Street Victoria BC Canada VBW 087

RECEIPT - PLEASE RETAIN

PURCHASE 2020/12/13 BOOKING-REF#:

| Standard - Pa | artially A | Prepaid |
|---------------|------------|---------|
| 1 Reserva     |            | 17.00   |
| 20' Undersi   |            | 57.50   |
| 2 Adult       |            | 34.40   |
| Fuel R        | ebate      | 1,/50-  |
| Total         | 17.20      | 107.40  |
| Prepayment    | Section 1  | 17.00   |
| Martha A I    |            | 1       |

Tsawwassen

Victoria BC Canada VBW 087

RECEIPT - PLEASE RETAIN

PURCHASE 2020/12/17 BOOKING-REF#:

| Star               | ndard - | Partially                           | Prepaid                         |
|--------------------|---------|-------------------------------------|---------------------------------|
| 1<br>1<br>20'<br>3 | Reserv  | nange Fee<br>Vation Pr<br>size Vehi | 5.00<br>17.00<br>57.50<br>51.60 |
| Ū                  |         | Rebate                              | /1.80-                          |
| -                  | Total   | 17.20                               | 129.30                          |