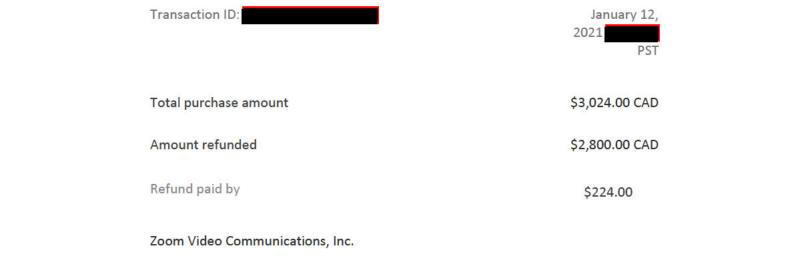

### **Summary**

AMOUNT BILLED

\$45.00 CAD

BILLING REASON
Ad spend since Dec 8, 2020.

DATE RANGE

Dec 8, 2020, 12:00 AM - Dec 25, 2020, 11:59 PM

PRODUCT TYPE

Facebook Ads