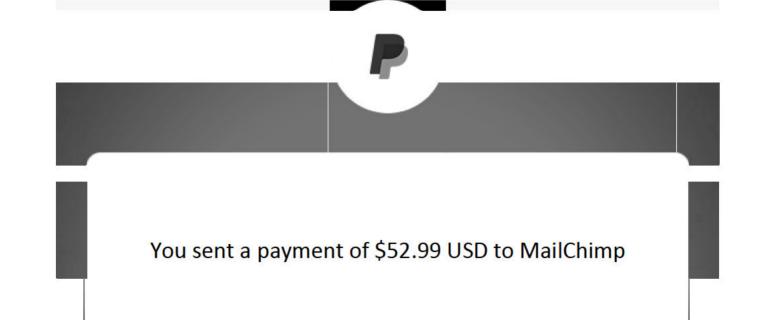

Total \$52.99 USD

#### Payment \$52.99 USD

Charge will appear on your credit card statement as "PAYPAL \*MAILCHIMP"