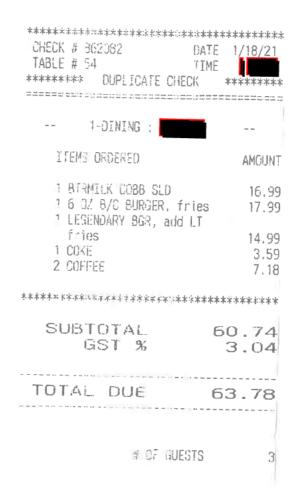

THANK YOU / MERCI!

CUSTOMER COPY

| BROWNS SOCIA<br>restaurant<br>************************************                                  | . bar socialize                                  |
|-----------------------------------------------------------------------------------------------------|--------------------------------------------------|
| BAR :                                                                                               | 2                                                |
| ITEMS ORDERED                                                                                       | AMOUNT                                           |
| 1 DYNAMITE ROLL<br>1 COWBOY BLK CKN<br>1 TUNA CRUNCH SALAD<br>1 \$Garlic toast<br>1 COKE<br>******* | 15.00<br>19.25<br>21.75<br>3.25<br>3.95<br>***** |
| SUBTOTAL<br>GST                                                                                     | 63.20<br>3.17                                    |
| TOTAL DUE                                                                                           | 66.37                                            |
| ROUNDED TOTAL                                                                                       | -0.02<br>66.35                                   |