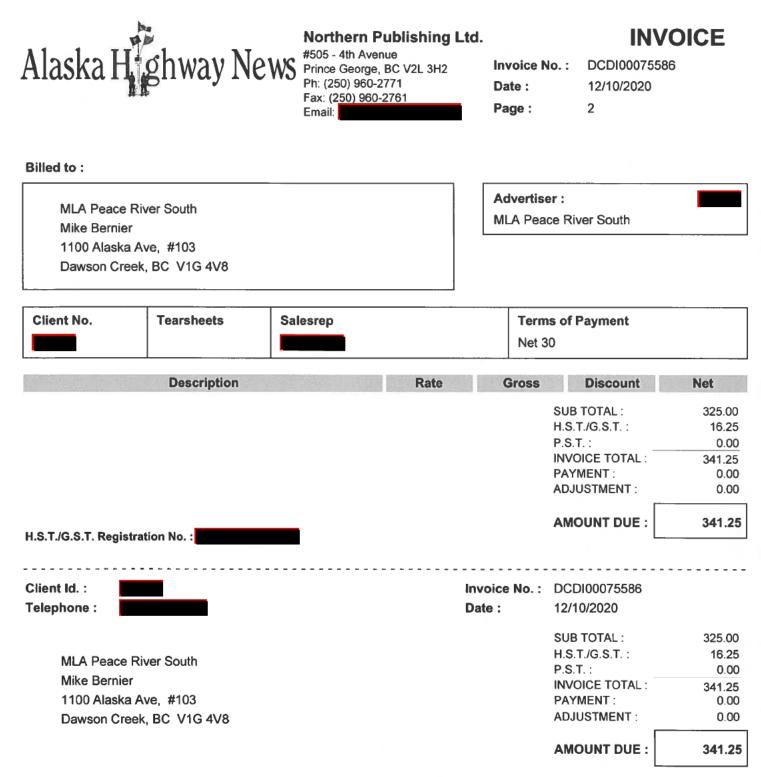

#### Northern Publishing Ltd.

Email:

INVOICE

#### Billed to :

| Mike Bern<br>1100 Alas | e River South<br>ier<br>ka Ave, #103<br>reek, BC V1G 4V8 |          | Adver<br>MLA P | tiser :<br>Peace River South |  |
|------------------------|----------------------------------------------------------|----------|----------------|------------------------------|--|
| Client No.             | Tearsheets                                               | Salesrep | Te             | erms of Payment              |  |

|               | Description                  |          | Rate | Gross        | Discount     | Net  |
|---------------|------------------------------|----------|------|--------------|--------------|------|
| Publication : | Dawson Creek Mirror          |          |      | Issue Date : | 01/28/2021   |      |
| Title :       | Community Support Ads.       |          |      | P.O. # :     |              |      |
| Ad Size :     | 5.0000 Col. x 45 Agate Lines |          |      | Job #:       |              |      |
| Section:      | SFP                          |          |      | Ad # :       |              |      |
| Reference #:  | 59807                        |          |      | Color :      | Full Process |      |
| Page:         | A14                          |          |      |              |              |      |
| -             |                              | Ad Space |      | 50.00        | 0.0          | 0 50 |

|                                  | H.S.T./G.S.T. :<br>P.S.T. :<br>INVOICE TOTAL :<br>PAYMENT :<br>ADJUSTMENT : | 2.50<br>0.00<br>52.50<br>0.00<br>0.00 |
|----------------------------------|-----------------------------------------------------------------------------|---------------------------------------|
| H.S.T./G.S.T. Registration No. : | AMOUNT DUE :                                                                | 52.50                                 |

| Client Id. :              | Invoice No. : | DCDI00075956                               |                       |
|---------------------------|---------------|--------------------------------------------|-----------------------|
| Telephone :               | Date :        | 01/28/2021                                 |                       |
| MLA Peace River South     |               | SUB TOTAL :<br>H.S.T./G.S.T. :<br>P.S.T. : | 50.00<br>2.50<br>0.00 |
| Mike Bernier              |               | INVOICE TOTAL :                            | 52.50                 |
| 1100 Alaska Ave,  #103    |               | PAYMENT :                                  | 0.00                  |
| Dawson Creek, BC  V1G 4V8 |               | ADJUSTMENT :                               | 0.00                  |
|                           |               | AMOUNT DUE :                               | 52.50                 |