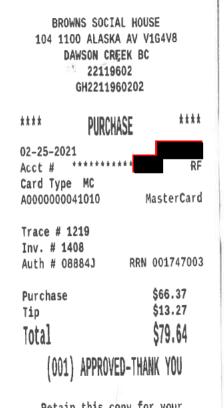

| 104 11                                        | WNS SOCI<br>OO ALASK<br>Awsún Cr<br>22119<br>GH22119 | (A AV<br>IEEK B<br>1602 | V1G4V8<br>C                         |   |
|-----------------------------------------------|------------------------------------------------------|-------------------------|-------------------------------------|---|
| ****                                          | PURCH                                                | ASE                     | ***                                 | * |
| 02–24–202<br>Acct #<br>Card Type<br>A00000027 |                                                      | * * * 1                 | R                                   |   |
| Trace # 43<br>Inv. # 530<br>Auth # 200        | )                                                    | RRN                     | 001015009                           | , |
| Purchase<br>Tip<br>Total                      |                                                      |                         | \$42.74<br>\$8.55<br><b>\$51.29</b> |   |