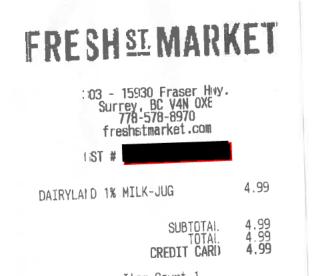

# **FRESH**ST MARKET

303 - 15930 Fraser Hwy. Surrey, BC V4N 0X8 778-578-8970 freshstmarket.com

| 11 Oot to citicat t                                                                            | Colt. 1 Cronin                      |                             |
|------------------------------------------------------------------------------------------------|-------------------------------------|-----------------------------|
| GST                                                                                            |                                     |                             |
| DAIRYLAND 1% MILK-JUG                                                                          | 1                                   | 4.99                        |
|                                                                                                | SUBTOTAL<br>TOTAL<br>DIT CARD       | 4.99<br>4.99<br><b>4.99</b> |
| Item Cou                                                                                       | nt 1                                |                             |
| Plant your roots wi<br>send your re<br>jobcandidates@fres                                      | th US and<br>esume to<br>shstmarket | 9°0₩,<br>.COM               |
| Like us on Facebook<br>Follow us on Twitter                                                    | : FreshStM<br>: @FreshSt            | arket<br>Market             |
| Date Lime Lane 01/18/21                                                                        | Clerk Ti<br>446                     | rans #<br>бі                |
| TRANSACTION F                                                                                  | RECORD                              |                             |
| TYPE:<br>ACCT:                                                                                 | PUR                                 | CHASE<br>RCARD              |
| AMOUNT:                                                                                        | 4                                   | \$4.99                      |
|                                                                                                | **********<br>/2021 09:             |                             |
| 01 APPROVED - THAI                                                                             | NK YOU 027                          |                             |
| NO SIGNATURE TRA                                                                               | NSACTION                            |                             |
| - Important<br>Retain this copy for                                                            |                                     | rde                         |
| *** CUSTOMER CO                                                                                | -                                   | ua                          |
|                                                                                                |                                     |                             |
| REFERENCE #: 6622437<br>AUTH #:<br>Mastercard<br>PC Mastercard<br>A0000000041010<br>0000008900 | 71 0010013<br>05                    | 190 H<br>5201J              |
| Date Lane                                                                                      | Clerk Ti                            | ans #                       |
|                                                                                                |                                     |                             |