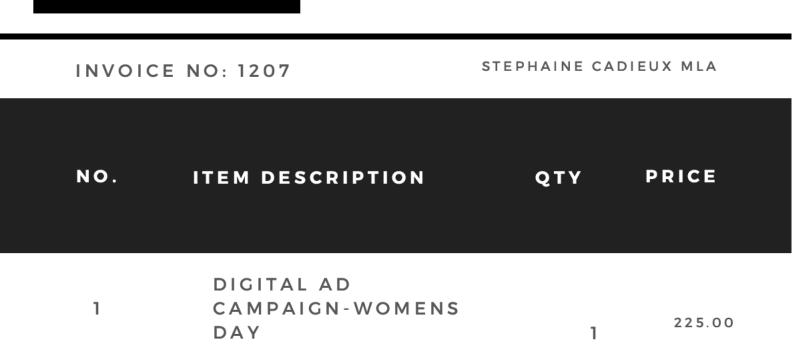

SUB TOTAL

Feb 18, 2021

225.00

| Blad                 | ck Press Group Ltd.                      |                                                                 | INVOICE / STATE          |                                                                                |                     |
|----------------------|------------------------------------------|-----------------------------------------------------------------|--------------------------|--------------------------------------------------------------------------------|---------------------|
| 212 15288 54A Ave.   |                                          |                                                                 | BILLING PERIOD           | ADVERTISER/                                                                    | CLIENT NAME         |
| Surrey, B.C. V3S 6T4 |                                          |                                                                 | 02/01/21 - 02/28/2       | 1 STEPHANIE                                                                    | CADIEUX MLA         |
|                      | ACCOUNT I                                | NAME AND ADDRESS                                                | INVOICE #                | TERMS OF PAYMENT                                                               | PAGE #              |
|                      |                                          |                                                                 | 34038248                 | Net 30 days                                                                    | 1 of 2              |
|                      |                                          |                                                                 | ACCOUNT NUMBER           | BILLING DATE                                                                   | ADVERTISER/CLIENT # |
|                      | STEPHANIE CADI                           |                                                                 |                          | 02/28/21                                                                       |                     |
|                      | 15820 24TH AVE a<br>SURREY BC<br>V3Z 0G1 | ¥ 206                                                           | http://iservices.b       | ormation and display ad tea<br>blackpress.ca/login<br>66 850 4463 or ar@blackp |                     |
| DATE                 | INVOICE #                                | DESCRIPTION - OTHER COMMENTS/CHARGES                            | SAU SIZE<br>BILLED UNITS | TIMES RUN<br>RATE                                                              | NET AMOUNT          |
| 01/31                |                                          | BALANCE FORWARD                                                 |                          |                                                                                | 56.96               |
|                      | 56757                                    | Payment on Account                                              |                          |                                                                                | -56.96              |
| 5_, 15               |                                          |                                                                 |                          | BL                                                                             | 00.00               |
| 02/04                | PUBLICATION:<br>AD CLASS:<br>34038246    | CLOVERDALE REPORTER - N<br>Display Advertising<br>Chamber voice | 2x1.69i                  | 1                                                                              | 49.00               |
|                      |                                          | PAGE: A 11 Chamber 3 color                                      | 3.38i                    |                                                                                | 0.00                |
|                      |                                          | ePaper                                                          |                          |                                                                                | 5.25                |
| 02/18                | 34038246                                 | MLA Coldest night                                               |                          | 1                                                                              | 149.50              |
|                      |                                          | PAGE: A 17 ColdNght<br>Ad Class Totals: \$203.75                |                          | 15.630 inch                                                                    |                     |
|                      |                                          | Publication Totals: \$203.75                                    |                          | BL                                                                             |                     |
| 02/11                | PUBLICATION:<br>AD CLASS:<br>34038247    | PEACE ARCH NEWS - News<br>Display Advertising                   |                          | 4                                                                              | 100.05              |
| 02/11                | 34030247                                 | MLA Family day PAGE: A 22 General ePaper                        |                          | 1                                                                              | 126.65<br>5.25      |
| 02/18                | 34038247                                 | Coldest night PAN                                               |                          | 1                                                                              | 126.65              |
|                      |                                          | PAGE: A 24 General ePaper                                       |                          |                                                                                | 5.25                |
| 02/18                | 34038247                                 | MLA Pink shirt<br>PAGE: A 17 PinkShrt                           |                          | 1                                                                              | 114.50              |
|                      |                                          |                                                                 |                          |                                                                                |                     |