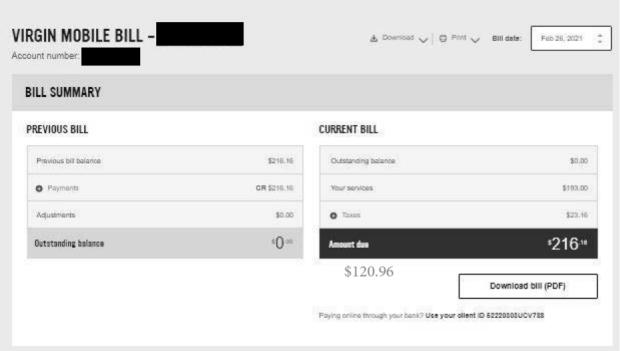

#### **Order Summary**

Order #1583730011 - 18 January 2021

#### \$189.33 paid by MasterCard

Last 4 digits:

Appears on your card statement as EB \*18th Annual BC Nat

Doug Clovechok 1 x Regular - Full Conference Pass \$180.31

GST \$9.02

\$189.33