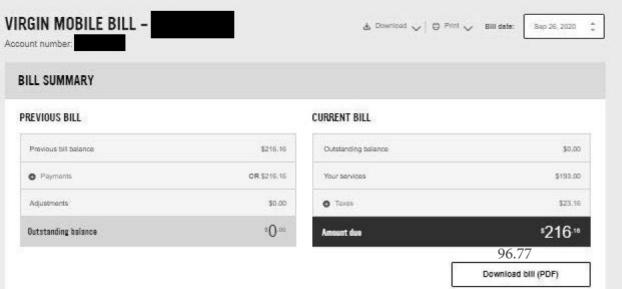

l delivery.

Estimated delivery date:

Wednesday, December 09, 2020 9:00am - 5:00pm

# Items purchased Quantity Subtotal

JÄRVFJÄLLET office chair with armrests \$199.00

Gunnared dark gray/black Article no: 592.756.34

ITEMS INCLUDED(2)

#### JÄRVFJÄLLET

office chair

Article no: 603.635.97

#### JÄRVFJÄLLET

pair of armrests

Article no: 103.086.69

| Total including Tax                      | \$256.47                   |
|------------------------------------------|----------------------------|
| GST - 5.000%                             | \$11.45                    |
| PST - 7.000%                             | \$16.03                    |
| Total excluding Tax                      | \$228.99                   |
| Subtotal before delivery Delivery charge | <b>\$199.00</b><br>\$29.99 |



# VIRGIN MOBILE BILL -Account number:

▲ Download V □ Print V Bill date:

Oct 26, 2020

#### **BILL SUMMARY**

#### PREVIOUS BILL

O Payments

Adjustments

Outstanding balance

Previous bill balance

CR \$216.16

\$0.00

\$216.16

\$0.00

#### CURRENT BILL

Outstanding balance Your services

O Taxes

Amount due

\$23.16 \$216<sup>18</sup>

\$0.00

\$193.00

6.92 Download bill (PDF)









Nov 26, 2020







#### **BILL SUMMARY**

#### PREVIOUS BILL

Previous bill balance.

| Payments            | CR \$216.16 |
|---------------------|-------------|
| Adjustments         | \$0.00      |
| Outstanding balance | *O 00       |

#### CURRENT BILL

Your services

Outstanding balance

\$216.16

O Taxos

Payments.

Balance due

1216" Amount due

CR \$216.16

\$0.00

50.00

\$193.00 \$23.16

12