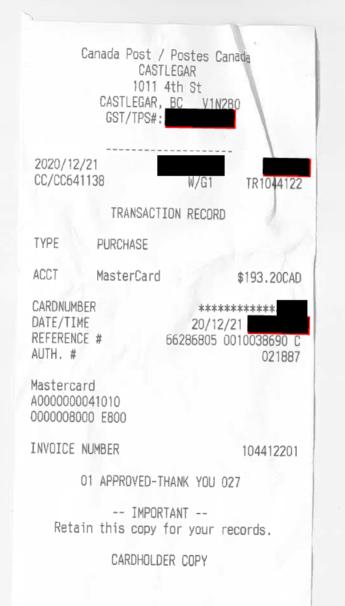

|
| Sender warrants that the shipped ite<br>do(es) not contain non-mailable matt                         |                          |
| SUBTL                                                                                                | \$26.56                  |
| GST<br>TOTAL                                                                                         | \$1.33<br><b>\$27.89</b> |
| Debit Card<br>Card Number                                                                            | \$27.89                  |
| CHG. DUE                                                                                             | \$0.00                   |
| RND. CHG.                                                                                            | \$0.00                   |



| CAS<br>1011                                                      | / Postes Cana<br>STLEGAR<br>  4th St<br>R, BC V1N2B<br>#: |                                       |
|------------------------------------------------------------------|-----------------------------------------------------------|---------------------------------------|
| 2020/12/21<br>CC/CC641138                                        | ₩/G1                                                      | TR1044122                             |
| G 5%<br>P2020 COIL OF 100                                        | 2@\$92.00                                                 | \$184.00                              |
| SUBTL<br>GST<br>TOTAL                                            |