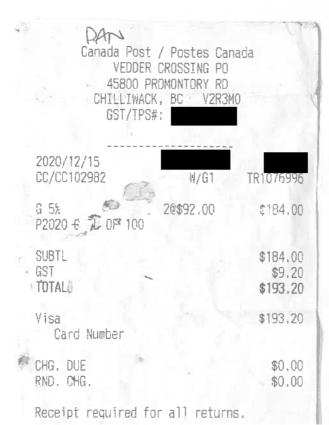

### Client Information: Billing Address: S237 Chilliwack 101-7491 Vedder Rd Chilliwack, BC V2R 4E7, Canada 604-824-8474

#### **Order Details:**

| Qty | Product/Sku                                                   | Delivery                              | Unit Price | Price                       | Tax   |
|-----|---------------------------------------------------------------|---------------------------------------|------------|-----------------------------|-------|
| 1   | ProStamp 4090 - 9 lines (1- 1/2"" x 3- 1/2"")<br>400009564709 | pickup in BC                          | \$72.99    | \$72.99                     | GST P |
|     | Black                                                         |                                       |            |                             |       |
| 1   | Service & Handling<br>400029707544                            |                                       | \$1.99     | \$1.99                      | GST P |
|     |                                                               | Subtotal<br>GST (5%):<br>PST-BC (7%): |            | \$74.98<br>\$3.75<br>\$5.25 |       |
|     |                                                               | Total                                 |            | \$83.98                     |       |