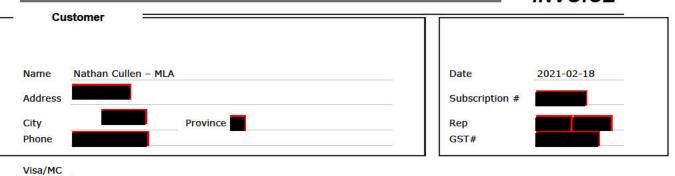

### INVOICE

\$38.57

\$1.93

\$40.50

**GST** 

Total

| Customer |                                                                   |         | \$ <del></del> |       |                                             |         |
|----------|-------------------------------------------------------------------|---------|----------------|-------|---------------------------------------------|---------|
|          | Name Nathan Cullen - MLA  Address PO Box 227  City Hazelton Provi |         |                |       | Date 2021-02-18 Subscription #  Rep GST#    | -       |
| :        | Visa/MC                                                           |         |                |       |                                             |         |
| uantity  | Rate                                                              | Columns | Inches         | eFee  | Description                                 | Total   |
| 1        |                                                                   |         |                |       | 1 Year Subscription Renewal – Interior News | \$38.57 |
|          |                                                                   |         |                |       |                                             | \$0.00  |
|          |                                                                   |         |                |       |                                             | \$0.00  |
|          |                                                                   |         |                |       |                                             | \$0.00  |
| ļ        |                                                                   |         |                |       |                                             | \$0.00  |
|          |                                                                   | .5      |                |       |                                             | \$0.00  |
|          |                                                                   |         |                | 2 3   |                                             | \$0.00  |
|          |                                                                   |         |                |       |                                             | \$0.00  |
|          |                                                                   |         |                |       | d policy:                                   | \$0.00  |
|          |                                                                   |         |                |       | must be made same day of receipt            | \$0.00  |
|          |                                                                   |         | of             |       | nvoice in order for ad.s to be              | \$0.00  |
|          |                                                                   |         | publi          | shed. |                                             | \$0.00  |
|          | <u>-</u>                                                          | 5.5     | N2             | 300   | Subtotal                                    | \$38.57 |