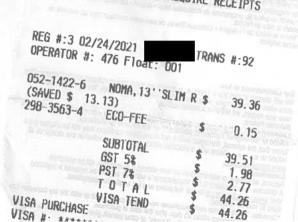

| \$2.10  |
|                     | Total Tax               | \$3.60  |
|                     | Total                   | \$33.59 |
| PAYMENTS            |                         |         |
|                     | Visa                    | \$33.59 |



#### HOME HARDWARE

3739 Third Avenue, Box 220 Smithers, BC VOJ 2NO

P.S.T

G.S.T

| 5548071 SALT, ICE SAFE-T-SALT | 10KG BAG |
|-------------------------------|----------|
| 1. EA @ \$4.69/EA             | \$4.69   |
| Item Total                    | 4.69     |
| G.S.T                         | 0.23     |
| P.S.T                         | 0.33     |
| Sub Total                     | 5.25     |
|                               |          |

Total Due 5.25 VISA 5.25

# CANADIAN TIRE #631, SMITHERS BC EXCHANGES AND REFUNDS REQUIRE RECEIPTS



REG #:6 03/17/2021 TRANS #:52 OPERATOR #: 477 Float: 001

043-2363-2 MC 0.7 MWO, BLK \$ 89.24 (SAVED \$ 15.75) 298-5957-6 5.00 RECYCLING FEE

> 94.24 SUBTOTAL GST 5% 4.71 6.60 PST 7% 105.55 TOTAL VISA TEND 105.55

VISA PURCHASE

VISA #: \*\*\*\*\*\*\*\*\*

CHIP CARD

2021/03/17 REFERENCE: 66026430 0010010011 H

AUTHORIZATION: 065668 A0000000031010

VISA CREDIT 00000000000

01 APPROVED - THANK YOU 027 NO SIGNATURE TRANSACTION IMPORTANT

Retain this copy for your records

You could have collected \$3.77 in CT Money with a Triangle Mastercard. Cardmembers get 4%\* in CT Money at Canadian Tire and 5 cents back per litre in CT Money on regular gas at participating Gas+ locations. \*Calculated pre-tax. Terms & Conditions apply. Visit Triangle.com for details.

> TODAY YOU SAVED 15.75 \$ AT CAN