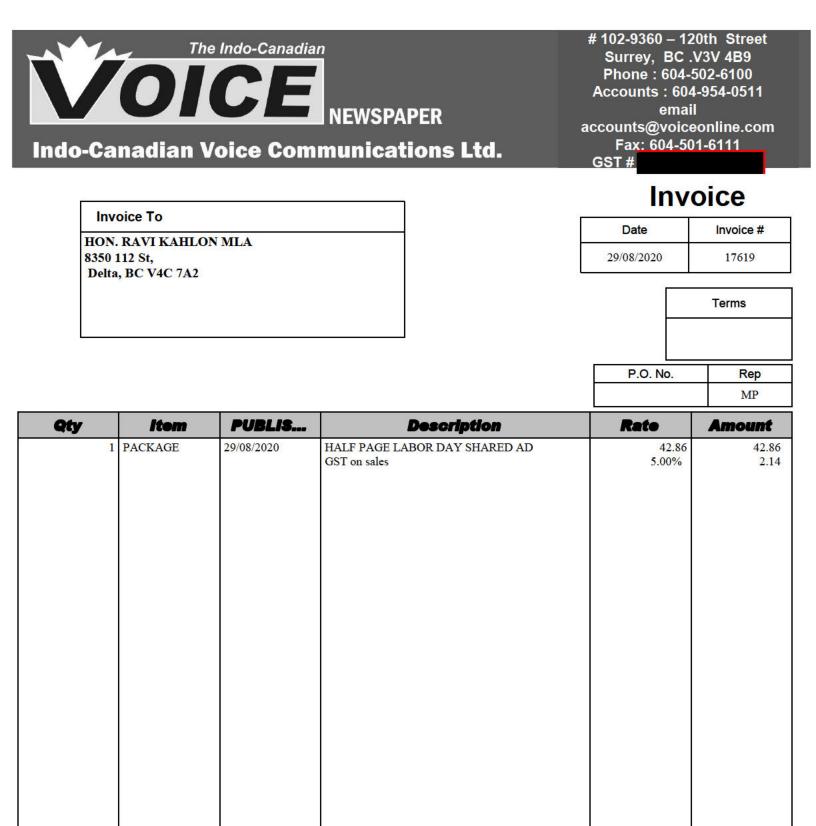

#### Invice To: Rai Kalion MLA 8310 112 St. Delta, BC V4C 7A3

| 2020-09-00 | Date        |
|------------|-------------|
| 00000      | Invoice #   |
| 1          | OSTINGT NO. |

|       |                                                 | Rep                    | P.D. No.        | Shiping Date |
|-------|-------------------------------------------------|------------------------|-----------------|--------------|
|       |                                                 | SM                     |                 | 2020-39-05   |
| 10.00 | Desceptors                                      | a start of participant | Palla           | Areas        |
| 1     | Hall Page ( Divided in 7 MLA'S)<br>GST on sales |                        | 100.30<br>5.00% | 100.00       |
|       |                                                 |                        |                 |              |
|       |                                                 |                        |                 |              |
|       |                                                 |                        |                 |              |
|       |                                                 |                        | Total           | \$105.00     |