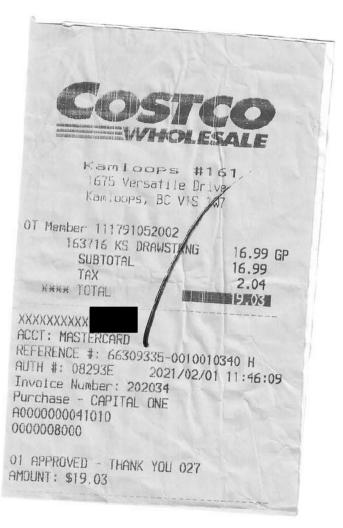

| l                                                    |
| Y3 Member<br>1759 TEILEY IN<br>485090 PRMIER SHAKE<br>585578 **KS BATH**<br>SUBTOTAL<br>TAX<br>**** TOTAL                                                                     | 10.99<br>36.99<br>18.99 GP<br>66.97<br>2.28<br>69.25 |
| XXXXXXXXXXX<br>ACCT: MASTERCARD<br>REFERENCE #: 66291105-00100<br>AUTH #: 02332E 2021/01/<br>Invoice Number: 006438<br>Purchase - CAPITAL ONE<br>A0000000041010<br>0000008000 | 14380 H<br>17 13:37:43                               |
| 01 APPROVED - THANK YOU 027<br>AMOUNT: 69.25                                                                                                                                  |                                                      |





| \$4.29<br>\$0.05 PG<br>\$4.34<br>\$4.35 |
|-----------------------------------------|
| φ4.00                                   |
|                                         |

Trans #: 737738

Total: CAD\$4.34

P

21/01/22 08:46

é

| DRYLD 18% TABLE CRM<br>Subtotal<br>Subtotal CASH    | \$4.29<br>\$4.29<br>\$4.30                  |
|-----------------------------------------------------|---------------------------------------------|
| Pre-Tax Subtotal:<br>Amount Due:<br>CASH<br>Change: | \$4.29<br>\$4.29<br>\$5.00<br><b>\$0.70</b> |
| Item Count 1                                        |                                             |
| 2021-02-09<br>103 #742870                           | 8:01:06 AM<br>20 AD                         |
| Your cashier today: