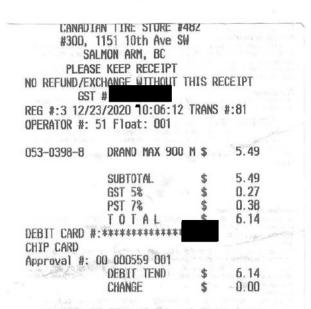

| DRYLD 18% TABLE CRM | \$4.29        |
|---------------------|---------------|
| Subtotal            | \$4.29        |
| Subtotal CASH       | \$4.30        |
| Pre-Tax Subtotal:   | \$4.29        |
| Amount Due:         | \$4.29        |
| CASH                | \$4.30        |
| Change:             | <b>\$0.00</b> |

| Item  | Count | 1   |                                              |     |       |     |
|-------|-------|-----|----------------------------------------------|-----|-------|-----|
|       | 3001  |     | re und that we have not use out one can be a | 8.5 | 53:54 | ΔM  |
| 1/4/2 |       | 104 | #499229                                      | 14  | KH    | 011 |
|       |       | 2   |                                              |     |       |     |

Your cashier today:



TOTAL OFFICE SUPPLY LTD. 371 ALEXANDER ST NE UNIT SALMON ARM BC

| CARD ************       | ت<br>ب                  |                 |
|-------------------------|-------------------------|-----------------|
| CARD TYPE INTERAC       | 12/14/20 4:04:17        | PM 0000429805   |
| ACCOUNT TYPE CHEQUING   |                         |                 |
| DATE 2020/12/14         |                         |                 |
| TIME 0654 16:04:40      | Total Office S          | Supply Ltd.     |
| RECEIPT NUMBER          |                         |                 |
| C84139306-001-174-046-0 |                         |                 |
|                         | OFF 344408              |                 |
| PURCHASE                | 1 EA                    | 2.42 2.42       |
| TOTAL