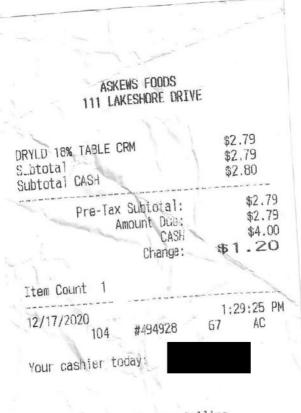

btotal CASH       | \$2.80           |
| Pre-Tax Subtotal:   | \$2.79           |
| Amount Due:         | \$2.79           |
| CASH                | \$20.00          |
| Change:             | \$ <b>517.20</b> |
| Item Count 1        |                  |

| + Loui Date |     |         |       |    |    |
|-------------|-----|---------|-------|----|----|
| 2020-09-    | 08  |         | 9:58: | 36 | AM |
| 2020 00     | 102 | #788618 | 66    |    |    |
|             |     | _       |       |    |    |

Your cashier today:

#### ASKEWS FOODS 111 LAKESHORE DRIVE \$2.19 ROGER'S CUBE SUGAR \$4.29 DRYLD 18% TABLE CRM \$6.48 Sultotal \$5.50 subtotal CASH Pre-Tax Subtotal: \$6.48 \$6.48 Amount Due: CASH \$7.00 \$0.50 Change: Item Count 2 3:01:35 PM 2021-01-13 #891821 105 20 AD Your cashier today:



### ASKEWS FOODS 111 LAKESHDRE DRIVE

| DRYLD 18% TABLE CRM | \$4.29        |
|---------------------|---------------|
| Subtotal            | \$4.29        |
| Subtotal CASH       | \$4.30        |
| Pre-Tax Subtotal:   | \$4.29        |
| Amount Due:         | \$4.29        |
| CASH                | \$4.30        |
| Change:             | <b>\$0.00</b> |

| Item  | Count | 1   |                                              |     |       |     |
|-------|-------|-----|----------------------------------------------|-----|-------|-----|
|       | 3001  |     | re und that we have not use out one can be a | 8.5 | 53:54 | ΔM  |
| 1/4/2 |       | 104 | #499229                                      | 14  | KH    | 011 |
|       |       | 2   |                                              |