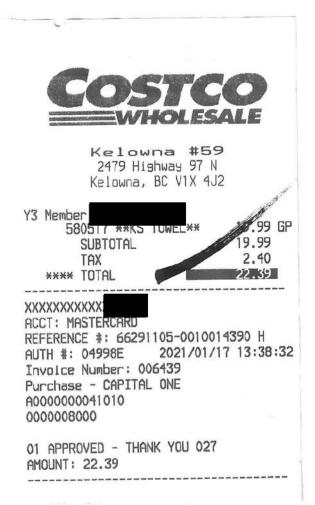

| l                                                    |
| Y3 Member<br>1759 TEILEY IN<br>485090 PRMIER SHAKE<br>585578 **KS BATH**<br>SUBTOTAL<br>TAX<br>**** TOTAL                                                                     | 10.99<br>36.99<br>18.99 GP<br>66.97<br>2.28<br>69.25 |
| XXXXXXXXXXX<br>ACCT: MASTERCARD<br>REFERENCE #: 66291105-00100<br>AUTH #: 02332E 2021/01/<br>Invoice Number: 006438<br>Purchase - CAPITAL ONE<br>A0000000041010<br>0000008000 | 14380 H<br>17 13:37:43                               |
| 01 APPROVED - THANK YOU 027<br>AMOUNT: 69.25                                                                                                                                  |                                                      |





| \$4.29<br>\$0.05 PG<br>\$4.34<br>\$4.35 |
|-----------------------------------------|
| φ4.00                                   |
|                                         |

Trans #: 737738

Total: CAD\$4.34

P

21/01/22 08:46

é

| DRYLD 18% TABLE CRM<br>Subtotal<br>Subtotal CASH    | \$4.29<br>\$4.29<br>\$4.30                  |
|-----------------------------------------------------|---------------------------------------------|
| Pre-Tax Subtotal:<br>Amount Due:<br>CASH<br>Change: | \$4.29<br>\$4.29<br>\$5.00<br><b>\$0.70</b> |
| Item Count 1                                        |                                             |
| 2021-02-09<br>103 #742870                           | 8:01:06 AM<br>20 AD                         |
| Your cashier today: