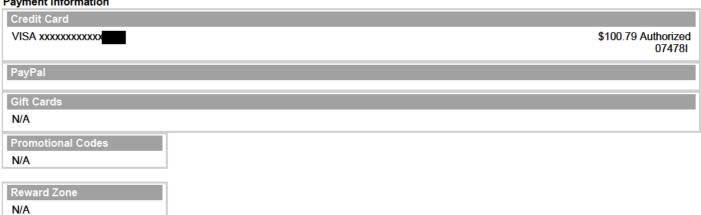

#### **Product Total** \$89.99 Shipping No Charge SubTotal: \$89.99 **PST** \$6.30 **GST** \$4.50 Order Total: \$100.79 Credit Cards (1) \$100.79