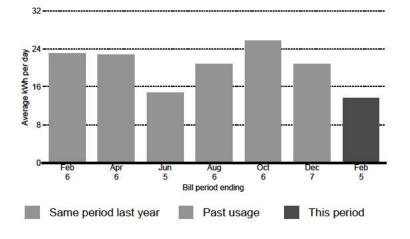

V SURREY BC V3T 2X3



## Your bill highlights

#### Your bill for Dec 8, 2020 to Feb 5, 2021

- 0 As a result of an additional 0.61% rate decrease effective retroactively to April 1, 2020, your bill includes a one-time rate adjustment credit, as shown in the bill details section.
- 0 A rate decrease of 0.61% is reflected on bills as of January 1, 2021. For more information, visit bchydro.com/rates.
- 0 Thank you for your payments totalling \$424.62.
- 0 Your account has a charge of \$2.96. Please see bill details for more information.
- 0 To track your electricity usage, visit bchydro.com/login.



#### Your electricity usage over time

#### 41%

decrease of 9 kWh per day in electricity used compared to the same period last year

\$2.04 average daily cost of electricity this bill period



Did you know?

#### You used a total of 816 kWh from Dec 8, 2020 to Feb 5, 2021.

Use our online tracking tools to view your detailed electricity use by the month, week, day or even hour - up to the previous day. Visit bchydro.com/login.

#### Less clutter. Less waste.

straight to your email.

bchydro.com/gopaperless.



#### Reduce your business' energy costs

Replace inefficient equipment with new energy-efficient technology and we'll provide funding to cover about 25% of the upfront cost.

Learn more at bchydro.com/businessincentives





Service address SURREY WHALLEY MLA B-10574 KING GEORGE BLV SURREY BC V3T 2X3



## Your bill highlights

#### Your bill for Dec 8, 2020 to Feb 5, 2021

- 0 As a result of an additional 0.61% rate decrease effective retroactively to April 1, 2020, yo