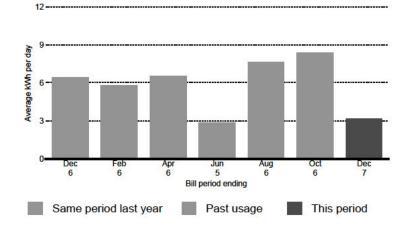

y 5,2020



Service address SURREY WHALLEY MLA B-10574 KING GEORGE BLV SURREY BC V3T 2X3



## Important bill highlights

#### Your bill for Oct 7, 2020 to Dec 7, 2020

You have an overdue amount of \$89.64. Please pay immediately to 0 avoid a disruption in service.

There are also new charges of \$51.43.

If you have already made a payment towards the past due amount, you can view your updated balance on bchydro.com/myhydro.

- 0 Your account contains additional charges. Please see bill details for more information.
- To track your electricity usage, visit bchydro.com/login.



Turn for bill details ->

#### Your electricity usage over time 51%

decrease of 3 kWh per day in electricity used compared to the same period last year

\$0.75

average daily cost of electricity this bill period



Did you know?

#### You used a total of 194 kWh from Oct 7, 2020 to Dec 7, 2020.

Use our online tracking tools to view your detailed electricity use by the month, week, day or even hour - up to the previous day. Visit bchydro.com/login.

#### Less clutter. Less waste.

straight to your email.



#### Reduce your business' energy costs

Replace inefficient equipment with new energy-efficient technology and we'll provide funding to cover about 25% of the upfront cost.

Learn more at bchydro.com/businessincentives



| FORTIS BC <sup>-</sup>