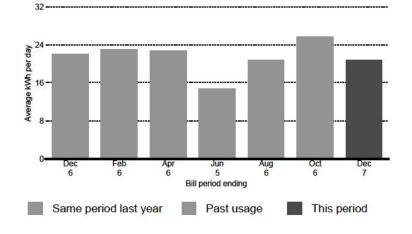

3T 2X3



Service address SURREY WHALLEY MLA A-10574 KING GEORGE BLV SURREY BC V3T 2X3



## Important bill highlights

#### Your bill for Oct 7, 2020 to Dec 7, 2020

0 You have an overdue amount of \$227.00. Please pay immediately to avoid a disruption in service.

There are also new charges of \$197.62.

If you have already made a payment towards the past due amount, you can view your updated balance on bchydro.com/myhydro.

- 0 Your account contains additional charges. Please see bill details for more information.
- 0 To track your electricity usage, visit bchydro.com/login.



Turn for bill details 🗲

#### Your electricity usage over time

6% decrease of 1 kWh per day in electricity used compared to the same period last year

\$2.93 average daily

cost of electricity this bill period



#### Did you know?

#### You used a total of 1,285 kWh from Oct 7, 2020 to Dec 7, 2020.

Use our online tracking tools to view your detailed electricity use by the month, week, day or even hour - up to the previous day. Visit bchydro.com/login.

#### Less clutter. Less waste.

straight to your email.



#### Reduce your business' energy costs

Replace inefficient equipment with new energy-efficient technology and we'll provide funding to cover about 25% of the upfront cost.

Learn more at bchydro.com/businessincentives



| FORTIS BC <sup>-</sup>                                                                                                                    | Name:<br>Service address:<br>Rate class:<br>Billing date: | Surrey Whalley MLA<br>10574 King George Blv<br>Surrey<br>Small comme