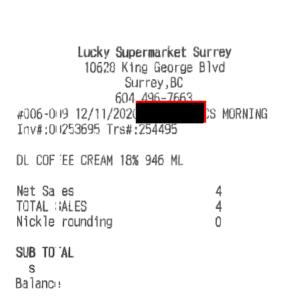

Lucky Supermarket Surrey 10628 King George Blvd Surrey, BC 604 496-7663 #306-011 12/22/2020 FAST FOOD Inv#:00129762 Trs#:129801 SUBMARINE ASSORTED MEAT FA \$4, 19 G Net Sales 19 Tax 1 [\$4.99] .25 TOTAL SALES 15.24 SUB OTAL \$5.24 is \$5.24 \*\*\*\*\*\*\*\*\*\* Balance \$0.00