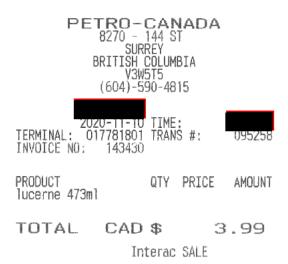

#### PETRO-CAN JA 8270 - 144 SURPEY BRITISH COLUMBIA V3W515 (604 - 590-4815

DATE: 2020 12-02 TIME. TERMINAL: 01 /81802 TEANS #: 029810 INVOICE NO: 058263

PRODUCT QTY PRICE AMOUNT 1 4.59 4.59

TOTAL CAD \$ 4.59 Interac SALE 4.59