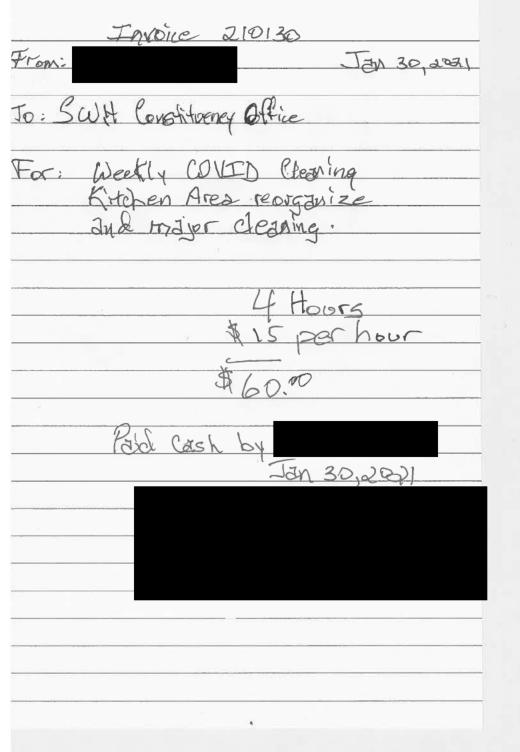

s for more information.
- 0 To track your electricity usage, visit bchydro.com/login.



Your electricity usage over time

#### 59%

16

increase of 3 kWh per day in electricity used compared to the same period last year

\$1.49

average daily cost of electricity this bill period



You used a total of 551 kWh from Dec 8, 2020 to Feb 5, 2021.

Did you know?

Use our online tracking tools to view your detailed electricity use by the month, week, day or even hour - up to the previous day. Visit bchydro.com/login.

#### Less clutter. Less waste.

straight to your email.



#### Reduce your business' energy costs

Replace inefficient equipment with new energy-efficient technology and we'll provide funding to cover about 25% of the upfront cost.

Learn more at bchydro.com/businessincentives







#### B How doers get more done.

| 12701 110TH AVE SURREY<br>MANAGER                                                                 | ,BC V3V3J7<br>604)580-1888       |
|---------------------------------------------------------------------------------------------------|----------------------------------|
| 7046 00006 83318 15/0<br>SALE CASHIER                                                             | 1/21                             |
| 052427780522 20gSuperGlue<br>071691497882 12 Bkt Wht <a:<br>063236942100 Shoe Box <a></a></a:<br> | <a> 8.97<br/>&gt; 7.82</a>       |
| 201.15<br>044413181451 MINI FLIP <a></a>                                                          | 2.30                             |
| 405.47