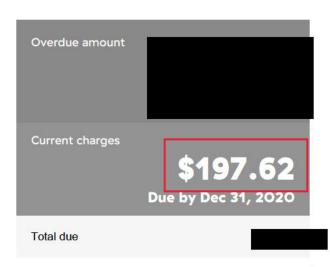

--|-------------|
|                | Dec 25, 2020 | \$243.80   |             |
|                |              |            |             |

065203096834 - mn/

Surrey Whalley MLA 10574 King George Blvd Surrey BC V3T 2X3



Service address SURREY WHALLEY MLA A-10574 KING GEORGE BLV SURREY BC V3T 2X3



## Important bill highlights

#### Your bill for Oct 7, 2020 to Dec 7, 2020

0 You have an overdue amount of \$227.00. Please pay immediately to avoid a disruption in service.

There are also new charges of \$197.62.

If you have already made a payment towards the past due amount, you can view your updated balance on bchydro.com/myhydro.

- 0 Your account contains additional charges. Please see bill details for more information.
- 0 To track your electricity usage, visit bchydro.com/login.



Turn for bill details 🗲

#### Your electricity usage over time

6% decrease of 1 kWh per day in electricity used compared to the same period last year

\$2.93 average daily

cost of electricity this bill period



#### Did you know?

#### You used a total of 1,285 kWh from Oct 7, 2020 to Dec 7, 2020.

Use our online tracking tools to view your detailed electricity use by the month, week, day or even hour - up to the previous day. Visit bchydro.com/login.

#### Less clutter. Less waste.

straight to your email.



#### Reduce your business' energy costs

Replace inefficient equipment with new energy-efficient technology and we'll provide funding to cover about 25% of the upfront cost.

Learn more at bchydro.com/businessincentives



| FORTIS BC <sup>-</sup>