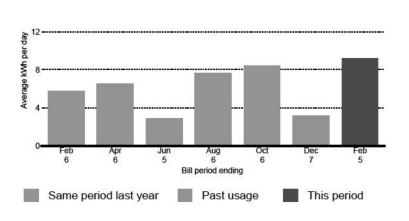

V SURREY BC V3T 2X3



## Your bill highlights

#### Your bill for Dec 8, 2020 to Feb 5, 2021

- 0 As a result of an additional 0.61% rate decrease effective retroactively to April 1, 2020, your bill includes a one-time rate adjustment credit, as shown in the bill details section.
- 0 A rate decrease of 0.61% is reflected on bills as of January 1, 2021. For more information, visit bchydro.com/rates.
- 0 Thank you for your payments totalling \$141.07.
- 0 Your account has a charge of \$0.77. Please see bill details for more information.
- 0 To track your electricity usage, visit bchydro.com/login.



Your electricity usage over time

#### 59%

16

increase of 3 kWh per day in electricity used compared to the same period last year

\$1.49

average daily cost of electricity this bill period



You used a total of 551 kWh from Dec 8, 2020 to Feb 5, 2021.

Did you know?

Use our online tracking tools to view your detailed electricity use by the month, week, day or even hour - up to the previous day. Visit bchydro.com/login.

#### Less clutter. Less waste.

straight to your email.



#### Reduce your business' energy costs

Replace inefficient equipment with new energy-efficient technology and we'll provide funding to cover about 25% of the upfront cost.

Learn more at bchydro.com/businessincentives







#### B How doers get more done.

| 12701 110TH AVE SURREY<br>MANAGER                                                                 | ,BC V3V3J7<br>604)580-1888       |
|---------------------------------------------------------------------------------------------------|-------