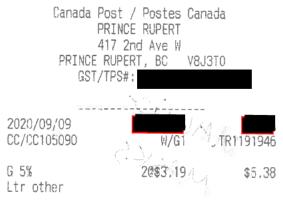

#### VIHAANS PIZZERIA 715 2ND AVE WEST PRINCE RUPERT

PH. 2506242444

\*\*\*\*\* TAKE-OUT \*\*\*\*\*

| Customer:<br>Ph No:                                                           |                 |                         |                         |
|-------------------------------------------------------------------------------|-----------------|-------------------------|-------------------------|
| ITEM                                                                          | QTY             | PRICE                   | TOTAL                   |
| CANADIAN PIZZA [L]<br>MEAT LOVER [L]<br>GARDEN VEGGIE [L]<br>*PICK UP AT 5.15 | 5<br>5<br>5     | 19.99<br>19.99<br>19.99 | 99.95<br>95.95<br>99.95 |
|                                                                               | Subtotal<br>GST |                         | 299.85<br>15.00         |
|                                                                               | Tota            | 1                       | 314.85                  |