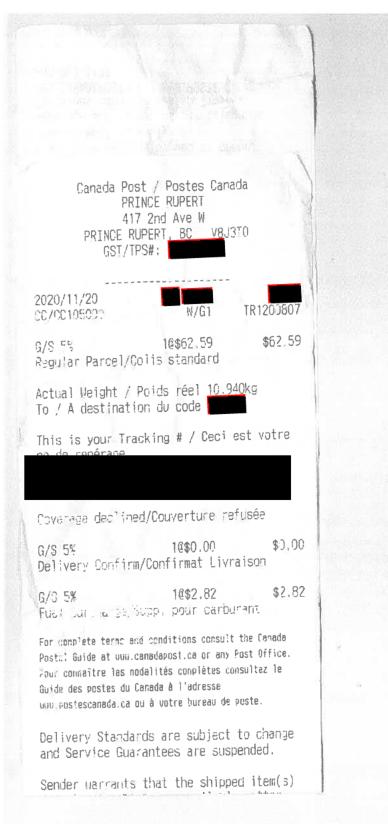

| Philippiness in the state |             | and return this<br>oper credit |



Your Dollar Store with More 439 3rd Ave W Prince Rupert BC V8G1L6 (250) 624-4861

Jan 28 2021





Trans# R1-282479

#### TRANSACTION RECORD

| Card Entry<br>Auth #<br>Sequence #<br>Merchant ID<br>Terminal #<br>Date |        |
|-------------------------------------------------------------------------|--------|
|                                                                         | \$7.56 |

Canada Post / Postes Canada PRINCE RUPERT 417 2nd Ave W PRINCE RUPERT, BC V8J3TO GST/TPS#:

2020/10/06 CC/CC105090 W/G1 TR1195327 G 5% 2@\$4.44 \$3.88

Ltr other

Actual Weight 0.260kg To

SUBTL GST Total

CDN Cash CHG, DUE RND, CHG, \$3.88 \$0.44 **\$9.32** 

\$50.00 (\$40.68) (\$40.70)



Les normes de livraison peuvent être modifiées et les garanties de livraison sont suspendues.

L'expéditeur confirme que l'article expédié ne contient aucun objet inadmissible.

00(00) ....

| \$3.27  |
|---------|
| \$68.68 |
| \$00.00 |
|         |

| CDN Cash /  | Espèces CAN   | (\$1.32)    |
|-------------|---------------|-------------|
| CHG, DUE /  | MONNAIE       | (           |
| RND, CHG. / | MONNAIE ARRON | GIE (01.00) |

Tell us how we did today. Complete the survey at canadapostsurvey.ca or text 'SURVEY' to 55555 and enter to WIN one of two \$250 Prepaid Visa Cards. (Standard message and data rates would apply for text message)

Parlez-nous de votre expérience aujourd'hui. Répondez au sondage sur le site sondagepostescanada.ca ou envoyez un message texte « sondage » au 55555