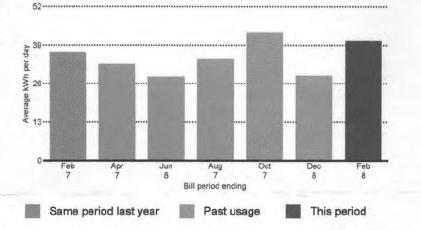

21 1 of 2

# Important bill highlights

### Your bill for Dec 9, 2020 to Feb 8, 2021

- A rate decrease of 0.61% is reflected on bills as of January 1, 2021. For more information, visit bchydro.com/rates.
- Thank you for your payment of \$367.62 on Jan 11, 2021.
- You have an overdue amount of \$253.47. Please pay immediately to avoid a disruption in service.

There are also new charges of \$352.33.

If you have already made a payment towards the past due amount, you can view your updated balance on **bchydro.com/myhydro**.

Your account has a charge of \$3.90. Please see bill details for more information.

### Your electricity usage over time

increase of 4 kWh per day in electricity used compared to the same period last year **\$5.35** average daily cost of electricity this bill period



# Overdue amount \$253.47 Due immediately Current charges \$352.33 Due by Mar 4, 2021

Total due

\$605.80

Turn for bill details 🏓

#### Did you know?

### You used a total of 2,511 kWh from Dec 9, 2020 to Feb 8, 2021.

Use our online tracking tools to view your detailed electricity use by the month, week, day or even hour – up to the previous day. Visit **bchydro.com/login**.

### Less clutter. Less waste.



It's simple to sign up. Get started at bchydro.com/gopaperless.



### Reduce your business' energy costs

Replace inefficient equipment with new energy-efficient technology and we'll provide funding to cover about 25% of the upfront cost.

Learn more at bchydro.com/businessincentives





TELUS Custom Security Systems 966 5th Avenue, Prince George, BC V2L 3K8 (Graydon) Phone: 1-8