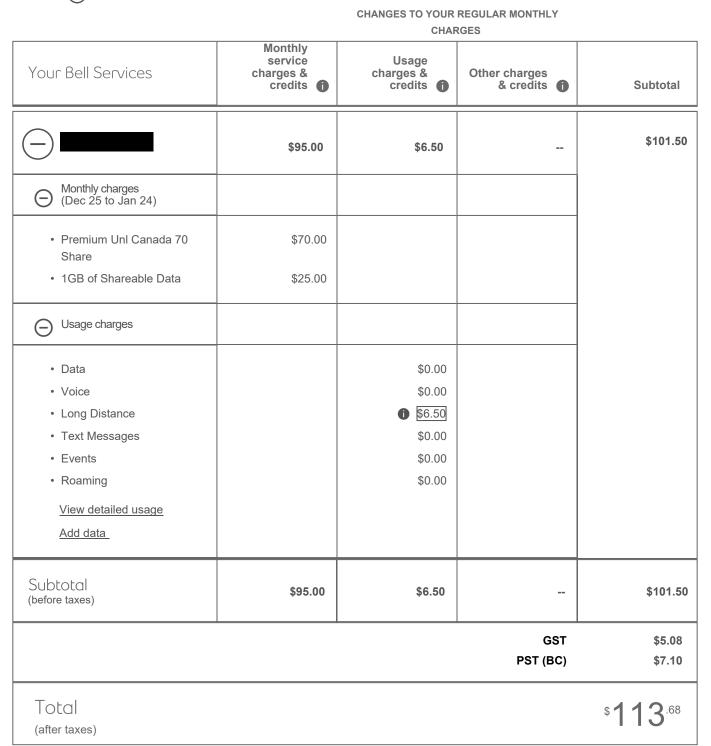

| \$236.00                        |  |
| G 5%<br>Box Key Deposit                          | 18\$15.00                                                          | \$15.00                         |  |
| SUBTL<br>GST<br>TOTAL                            |                                                                    | \$251.00<br>\$12.55<br>\$263.55 |  |
| Debit Card<br>Card Number                        |                                                                    | \$263.55                        |  |
| *************<br>CHG, DUE<br>RND, CHG.           |                                                                    | \$0,00<br>\$0,00                |  |

### Detailed bill Nov 25, 2020 - Dec 24, 2020

CLICK THE (+) SYMBOLS BELOW TO VIEW A DETAILED BREAKDOWN



Comtek Security Solutions Ltd PO Box 1195 Terrace BC V8G 5P7 GST Registration No.:

# INVOICE

BILL TO MLA Kitimat Office 330 City Centre PO Box 194 Kitimat BC V8C 2G7



INVOICE # 4697 DATE 02-01-2021

TERMS Net 30

| DESCRIPTION                                                                                                                                       | TAX         | QTY | RATE  | AMOUNT  |
|---------------------------------------------------------------------------------------------------------------------------------------------------|-------------|-----|-------|---------|
| Alarm monitoring for February, March and April 2021                                                                                               | G           | 3   | 25.00 | 75.00   |
| Is your contact