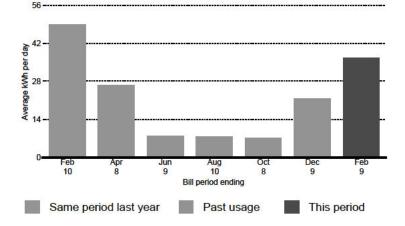

#### Your electricity usage over time

25%

\$4.88

decrease of 12 kWh per day in electricity used compared to the same period last year

average daily

cost of electricity this bill period

\$233.30

Due by Mar 5, 2021

### You used a total of 2,276 kWh from Dec 10, 2020 to Feb 9, 2021.

Use our online tracking tools to view your detailed electricity use by the month, week, day or even hour - up to the previous day. Visit bchydro.com/login.