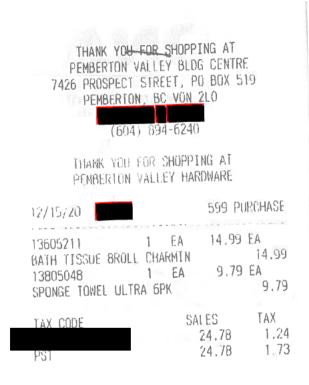

|                                                                                                                                             | A Participant in the second se |
|---------------------------------------------------------------------------------------------------------------------------------------------|--------------------------------------------------------------------------------------------------------------------------------------------------------------------------------------------------------------------------------------------------------------------------------------------------------------------------------------------------------------------------------------------------------------------------------------------------------------------------------------------------------------------------------------------------------------------------------------------------------------------------------------------------------------------------------------------------------------------------------------------------------------------------------------------------------------------------------------------------------------------------------------------------------------------------------------------------------------------------------------------------------------------------------------------------------------------------------------------------------------------------------------------------------------------------------------------------------------------------------------------------------------------------------------------------------------------------------------------------------------------------------------------------------------------------------------------------------------------------------------------------------------------------------------------------------------------------------------------------------------------------------------------------------------------------------------------------------------------------------------------------------------------------------------------------------------------------------------------------------------------------------------------------------------------------------------------------------------------------------------------------------------------------------------------------------------------------------------------------------------------------------|
| THANK YOU FOR SHOPPING AT<br>FEMBER ON VALLEY BLDG CENTRE<br>7426 FROSPECT STREET, PO BOX 519<br>FEMBLERTON, BC YON 2LO<br>GS 1400 894-6240 | Store # 56<br>North Vancouver, BC V7P3J3<br>(604) 990-2900<br>Sale<br>99999999                                                                                                                                                                                                                                                                                                                                                                                                                                                                                                                                                                                                                                                                                                                                                                                                                                                                                                                                                                                                                                                                                                                                                                                                                                                                                                                                                                                                                                                                                                                                                                                                                                                                                                                                                                                                                                                                                                                                                                                                                                                 |
| THANK YOU FOR SHOPPING AT<br>FEMBER ON VALLEY HARDWARE                                                                                      | 1 RECYCLING FEE B.C.<br>889178 0.358<br>1 PP:BUGATTI 14 COMP 22<br>70005770202                                                                                                                                                                                                                                                                                                                                                                                                                                                                                                                                                                                                                                                                                                                                                                                                                                                                                                                                                                                                                                                                                                                                                                                                                                                                                                                                                                                                                                                                                                                                                                                                                                                                                                                                                                                                                                                                                                                                                                                                                                                 |
| 12/07/2C 552 PURCHASE                                                                                                                       | 770005778302<br>1 TEQ: NIFTY SQR EAR 99.98B                                                                                                                                                                                                                                                                                                                                                                                                                                                                                                                                                                                                                                                                                                                                                                                                                                                                                                                                                                                                                                                                                                                                                                                                                                                                                                                                                                                                                                                                                                                                                                                                                                                                                                                                                                                                                                                                                                                                                                                                                                                                                    |
| 16026 1 EA 3.00 EA *<br>KEY SINGLE CU 3.00                                                                                                  | 794604388762 4.998<br>1 CL:TBC-403 CAMERA BA<br>085854223843 15.998<br>1 CHAIRMAT 36X48                                                                                                                                                                                                                                                                                                                                                                                                                                                                                                                                                                                                                                                                                                                                                                                                                                                                                                                                                                                                                                                                                                                                                                                                                                                                                                                                                                                                                                                                                                                                                                                                                                                                                                                                                                                                                                                                                                                                                                                                                                        |
| TAX CODE SALES TAX<br>GST 888447711 3.00 .15<br>PST 3.00 .21                                                                                | 718103090490 39.998<br>Subtotal 361.29<br>PST 7.00% 25.29                                                                                                                                                                                                                                                                                                                                                                                                                                                                                                                                                                                                                                                                                                                                                                                                                                                                                                                                                                                                                                                                                                                                                                                                                                                                                                                                                                                                                                                                                                                                                                                                                                                                                                                                                                                                                                                                                                                                                                                                                                                                      |
|                                                                                                                                             | Total \$404.64                                                                                                                                                                                                                                                                                                                                                                                                                                                                                                                                                                                                                                                                                                                                                                                                                                                                                                                                                                                                                                                                                                                                                                                                                                                                                                                                                                                                                                                                                                                                                                                                                                                                                                                                                                                                                                                                                                                                                                                                                                                                                                                 |
| SUB-TOTAL:\$ 3.00 TAX: \$ .36                                                                                                               | MasterCard 404.64                                                                                                                                                                                                                                                                                                                                                                                                                                                                                                                                                                                                                                                                                                                                                                                                                                                                                                                                                                                                                                                                                                                                                                                                                                                                                                                                                                                                                                                                                                                                                                                                                                                                                                                                                                                                                                                                                                                                                                                                                                                                                                              |
| TOTAL: \$ 3.36<br>CASH TEND: 20.00 CHANGE: 16.64                                                                                            | **************************************                                                                                                                                                                                                                                                                                                                                                                                                                                                                                                                                                                                                                                                                                                                                                                                                                                                                                                                                                                                                                                                                                                                                                                                                                                                                                                                                                                                                                                                                                                                                                                                                                                                                                                                                                                                                                                                                                                                                                                                                                                                                                         |