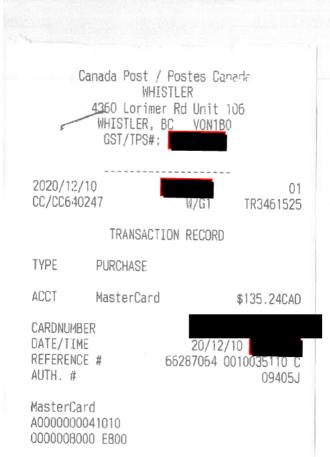

Receipt required for all returns.

RONA Whistler 1350 Alpha Lake Road Whistler, BC, VON 181 604-932-3620

| ITEM QTY PRICE          | TOTAL.  |
|-------------------------|---------|
|                         |         |
| 674465006749 1 59.99 EA |         |
| FAN TABLE 40W NICKEL    | 59.99GP |
| ECO Fee                 | 0 95GP  |

|        | Subtotal: | \$60.94 |
|--------|-----------|---------|
|        | GST :     | \$3.05  |
|        | PST       | \$4.27  |
|        | Total     | \$68.26 |
| Master | Card      | \$68,26 |
| Acct#  | *****     |         |
| Auth#  | 093835    |         |
|        |           |         |