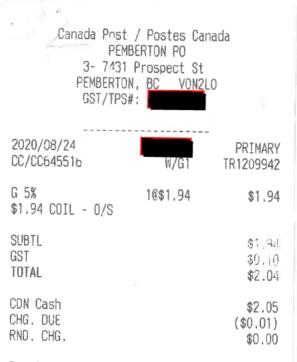

|
| Share your feedback                  | ( for a chance to                           |
| win a \$1,000 Star                   | ples Gift Card!                             |
| Text STAPLES                         | 222 +0. 26200                               |
| IEXT STAPLES                         |                                             |
| Visit staples.                       | ca/survey/223                               |
| Std msg & data r                     | ates may apply.                             |
| For contest rules                    | or centact info                             |
| go to help.                          | staples.ca.                                 |
| ************                         | *****                                       |



Receipt required for all returns.





RONA Whistler 1350 Alpha Lake Road Whistler, BC, VON 181 604-932-3620

| ITEM QTY PRICE          | TOTAL.  |
|-------------------------|---------|
|                         |         |
| 674465006749 1 59.99 EA |         |
| FAN TABLE 40W NICKEL    | 59.99GP |
| ECO Fee                 | 0 95GP  |

|        | Subtotal: | \$60.94 |
|--------|-----------|---------|
|        | GST :     | \$3.05  |
|        | PST       | \$4.27  |
|        | Total     | \$68.26 |
| Master | Card      | \$68,26 |
| Acct#  | *****     |         |
| Auth#  | 093835    |         |
|        |           |         |

|                                                                                                                                             | A Participant in