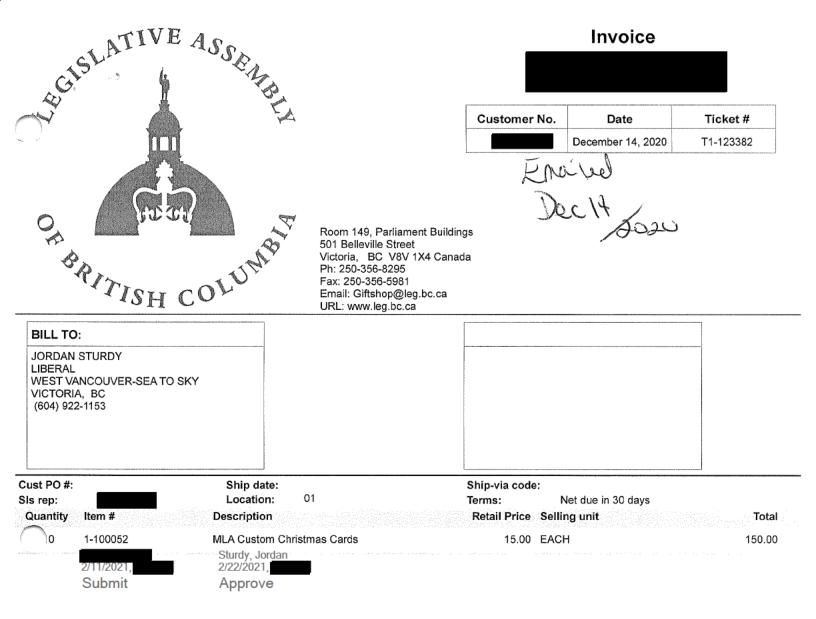

\$189.33

| Subtotal:      | 150.00 |
|----------------|--------|
| Total:         | 150.00 |
| Tender:        |        |
| <br>A/R Charge | 150.00 |
| Net tender:    | 150.00 |

All proceeds of the Parliamentary Gift Shop support educational resources for British Columbian students.

Thank you for visiting the Legislative Assembly of B.C. www.leg.bc.ca