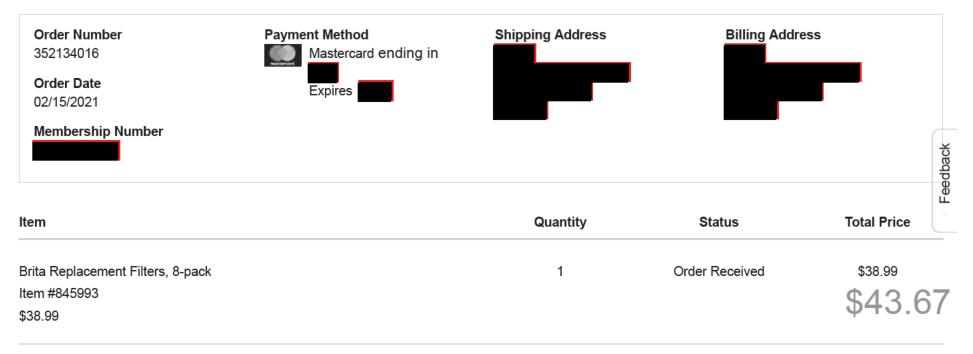

| Order Number<br>352139812<br>Order Date<br>02/15/2021                | Payment Method<br>Mastercard ending in<br>Expires | Shipping Address<br>130-8040 GARDEN CITY RD<br>RICHMOND, BC<br>V6Y 2N9 | Billing Addre | ess                |
|----------------------------------------------------------------------|---------------------------------------------------|------------------------------------------------------------------------|---------------|--------------------|
| Membership Number                                                    |                                                   | Quantity                                                               | Status        | Total Price        |
| Natural Concepts 3.78L Liquid Hand Saniti<br>tem #1459920<br>\$24.89 | zer                                               | 1                                                                      | Shipped       | \$24.89<br>\$26.14 |