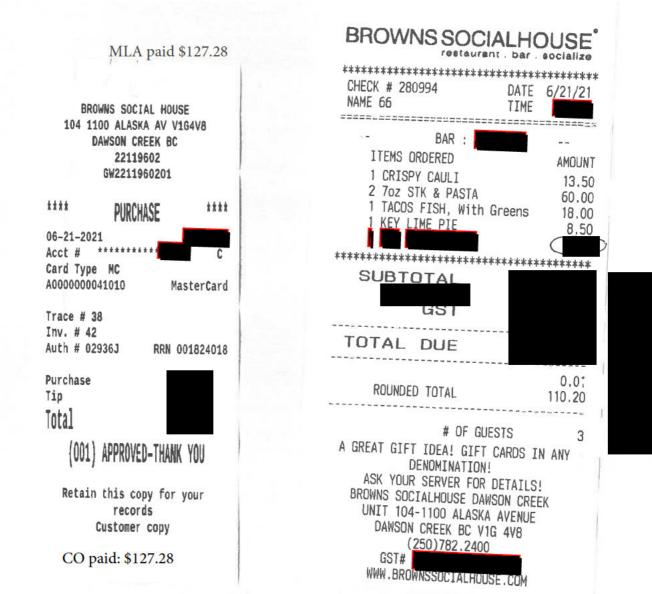

| \$2.00                             |
| Special × 2<br>(\$17.00 each)<br>Other                  | \$34.00                            |
| Caesar Salad<br>Chicken<br>No G. Toast                  | \$14.99                            |
| Subtotal<br>PST<br>GST<br>Tip                           | \$53.9<br>\$2.7<br>\$2.7<br>\$11.8 |
| Total                                                   | \$71.3                             |

B Boston Pizza BP DAMEAN CRICK JOY 131 H DD25 Table 2 Warty O UNE INF () – GVECK: 15 05/29/21 5月 四印度街住 6 I HASTL 134.35 4 E HAWATIAN 49.94 . . 119.96 Sub Total: 404 95 05/29 (5.30 TOTAL: 42/5.09

SPAY HULK 3 LD 6 Monday to Friday:!

## BOBTON PIZZA #027 1525 ALASKA AVE V1G1Z8 DAWSON CREEK BC 3991382458 BH2398363515





|                                                                                                   | **************************************                                                                                                                                           |
|---------------------------------------------------------------------------------------------------|----------------------------------------------------------------------------------------------------------------------------------------------------------------------------------|
| MR MIKES<br>STEAKHOUSECASUAL<br>1501 ALASKA AVE<br>DAWSON CREEK BC                                | ITEMS ORDERED AMOUNT