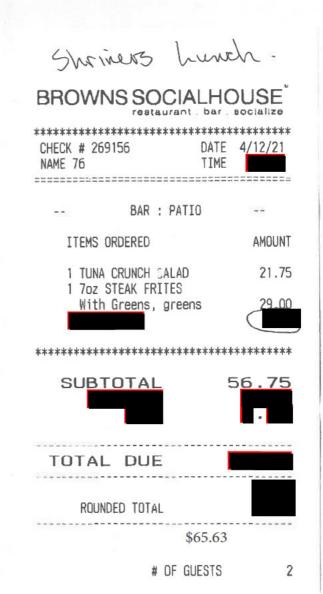

Summary of Constituency Office Expense Receipts Fiscal 2021/2022 Period: Quarter 1 - Apr. 1, 2021 to Jun. 30, 2021

| Member Name:              | Bernie                                                                                                                                                                       | er, Mike                    |          |                 |               |
|---------------------------|------------------------------------------------------------------------------------------------------------------------------------------------------------------------------|-----------------------------|----------|-----------------|---------------|
| Expense Category:         | Special Events and                                                                                                                                                           | Protocol                    |          | Nete            | <b>At</b>     |
|                           |                                                                                                                                                                              |                             |          | <u>Note</u>     | <u>Amount</u> |
| Cumulative Balance at End | of Prior Reporting Pe                                                                                                                                                        | riod:                       |          | Note 1          | \$0.00        |
| Add: Total Amount of Rece | eipts for Current Repo                                                                                                                                                       | orting Perioc               | l:       | Note 2          | \$1,269.20    |
| Balance at End of Current | Reporting Period:                                                                                                                                                            |                             |          | Note 3          | \$1,269.20    |
| Note 1                    |                                                                                                                                                                              |                             |          |                 |               |
| Note 2                    | This amount represe<br>disclosure expense of<br><b>Apr. 1, 2021</b>                                                                                                          |                             |          | t reporting per |               |
| Note 3                    | This amount represents the sum of the Q4 ending balance plus the Q1<br>scanned receipts total above. This amount also equals the Q1 disclosure<br>report for the period from |                             |          |                 |               |
|                           | Apr. 1, 2021                                                                                                                                                                 | to                          | Jun. 30, | 2021            |               |
| Note 4                    | 3471 At<br>3472 Pr                                                                                                                                                           | osting Event<br>tending Eve | ents     |                 | ng accounts:  |