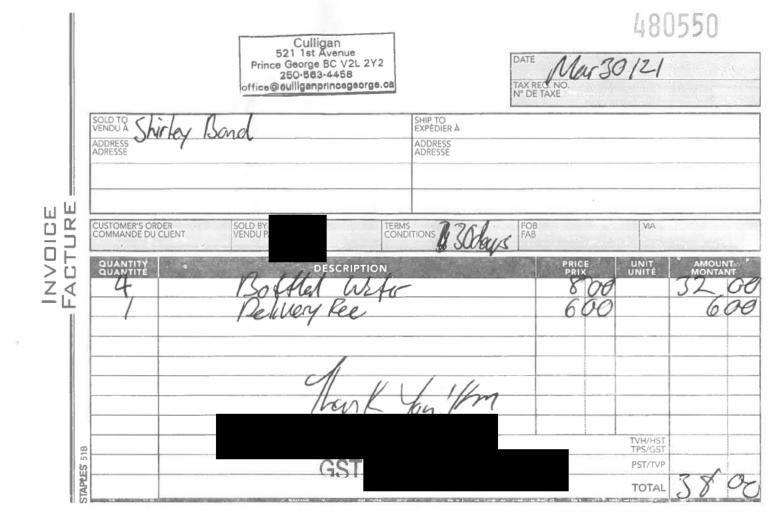

| Member Name:                | Bond,                                                               | Shirley                       |           |                   |               |
|-----------------------------|---------------------------------------------------------------------|-------------------------------|-----------|-------------------|---------------|
| Expense Category:           | Special Events and                                                  | Protocol                      |           | <u>Note</u>       | <u>Amount</u> |
| Cumulative Balance at End   | of Prior Reporting Pe                                               | riod:                         |           | Note 1            | \$0.00        |
| Add: Total Amount of Rece   | ipts for Current Repo                                               | rting Period:                 |           | Note 2            |               |
| Balance at End of Current R | Reporting Period:                                                   |                               |           | Note 3            |               |
| Note 1                      |                                                                     |                               |           |                   |               |
| Note 2                      | This amount represe<br>disclosure expense<br>Apr. 1, 2021           |                               |           | t reporting perio |               |
| Note 3                      | This amount represe<br>scanned receipts to<br>report for the perior | tal above. Th                 | iis amoun | t also equals the | •             |
|                             | Apr. 1, 2021                                                        | to                            | Jun. 30,  | 2021              |               |
| Note 4                      | 3471 At<br>3472 Pr                                                  | osting Events<br>tending Even | nts       | -                 | accounts:     |