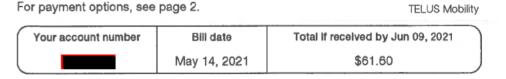

| Member Name:                | Bond, Shirley                                                                                                        |                                         |                |
|-----------------------------|----------------------------------------------------------------------------------------------------------------------|-----------------------------------------|----------------|
| Expense Category:           | Communications and Advertisin                                                                                        | ıg                                      |                |
|                             |                                                                                                                      | <u>Note</u>                             | Amount         |
| Cumulative Balance at End   | of Prior Reporting Period:                                                                                           | Note 1                                  | \$0.00         |
| Add: Total Amount of Rece   | eipts for Current Reporting Period                                                                                   | Note 2                                  | \$2,786.70     |
| Balance at End of Current I | Reporting Period:                                                                                                    | Note 3                                  | \$2,786.70     |
| Note 1                      |                                                                                                                      |                                         |                |
| Note 2                      | This amount represents the tota<br>disclosure expense category in t<br><b>Apr. 1, 2021 to</b>                        |                                         |                |
| Note 3                      | This amount represents the sum scanned receipts total above. The report for the period from <b>Apr. 1, 2021 to</b>   | -                                       |                |
| Note 4                      | This disclosure expense categor<br>3475 Advertising<br>3476 Subscriptions/<br>3477 Website Maint<br>-<br>-<br>-<br>- | y consists of the follow<br>Memberships | wing accounts: |