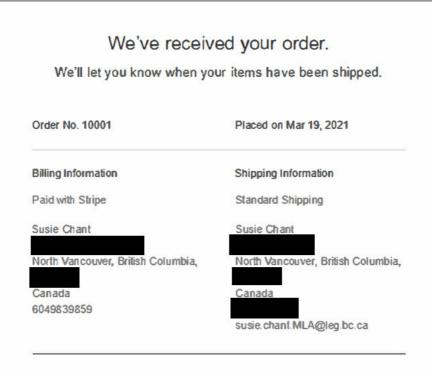

#### Order Summary

| A     |
|-------|
| 1     |
| 100   |
| 1000  |
| INGER |

Custom Cotton Reusable Cty: 50 CS1.250.00 Environmentally Friendly Tote Bag Please type the email you will be sending the image from!: susie.chant.MLA@leg.bc.ca Price: CS25.00

| Subtotal | CS1,250.00 |
|----------|------------|
| Shipping | CS0.00     |
| Coupon   | - CS812.50 |
| Tax      | CS0.00     |
| Total    | CS437.50   |