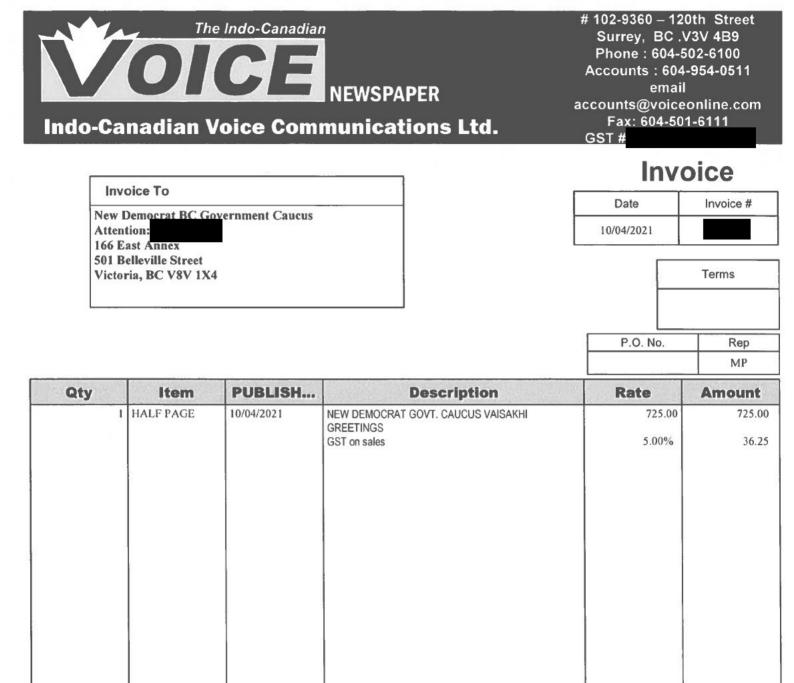

## Invoice To

New Democrat BC Government Caucus 166 East Annex, Parliament Buildings 501 Belleville Street Victoria, BC V8V 1X4

|     |                          | P.O. No.     | Terms            | Project                             |
|-----|--------------------------|--------------|------------------|-------------------------------------|
| Qty | Description              | l            | Rate             | Amount                              |
| 1   | Advertisement April 2021 |              |                  | 500.00                              |
|     |                          | GST<br>Tota  | Γ@5.0%<br>al Tax | Sales Tax Summary<br>25.00<br>25.00 |
|     |                          | Paid \$16.40 | <b>Total</b>     | \$525.00                            |

# INVOICE

DATE 23/04/2021 TERMS Net 30

DUE DATE 23/05/2021

| DESCRIPTION                                             | QTY      | TAX | RATE   | AMOUNT |
|---------------------------------------------------------|----------|-----|--------|--------|
| DESCRIPTION: Vaisakhi Greetings 2021                    | 1        | GST | 600.00 | 600.00 |
| DATE: April 9, 2021<br>SIZE/TYPE: Half-Page/Full Colour |          |     |        |        |
|                                                         | SUBTOTAL |     |        | 600.00 |
|                                                         | GST @ 5% |     |        | 30.00  |
|                                                         | TOTAL    |     |        | 630.00 |

TOTAL DUE \$630.00

Paid \$19.68