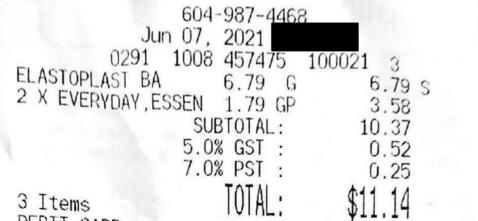

|
|     | 718103308366                                           | 1.89B       |
| 1   | COIL BOOK 200PG                                        |             |
|     | 043100061243                                           | 5.998       |
| 1   | OB 10X13 KRAFT ENV 1                                   |             |
| 2   | 718103038607                                           | 25.99B      |
| Sul | btotal                                                 | 77.94       |
|     | PST 7.00%                                              | 5.46        |
|     | GST 5.00%                                              | 3,90        |
| To  | tal                                                    | \$87.30     |



ARIAN PHARMACY LTD. 1199 LYNN VALLEY RD, NORTH VANCOUVER, BC, V7J 3 H2



| REF: 00163048    |   |  |
|------------------|---|--|
| Salesperson:     |   |  |
| Time: 2021-06-10 |   |  |
| THE FLAG SHOP    | j |  |

1615 Powell St. Vancouver, BC V5K1H5 www.flagshop.com (604) 736-8161

| ITEM                 | QTY    | UNIT EXT |
|----------------------|--------|----------|
| Inclusive Pride 36x6 | 50 IP  | \$24.95  |
| QUINC060             | 1      | \$24.95  |
| Sul                  | ototal | \$24.95  |
|                      | PST    | \$1.75   |
|                      | GST    | \$1.25   |
| •                    | Total  | \$27.95  |
| DEBIT CARD           |        | \$27.95  |
| Total Tende          | red    | \$27.95  |

Summary of Constituency Office Expense Receipts Fiscal 2021/2022 Period: Quarter 1 - Apr. 1, 2021 to Jun. 30, 2021

| Member Name: