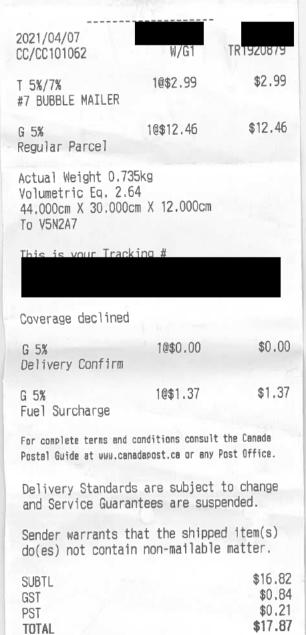

Canada Post / Postes Canada MAPLE RIDGE SQUARE 102-2241 Dewdney Trunk rd MAPLE RIL 5, BC V2X8R0 GST/TPS:: 800510158

Bi To

BOB D'EITH - MLA MAPLE RIDGE-MISSION CONSTITUENCY 102-23015 DEWDNEY TRUN RD MAPLE RIDGE BC V2 3 9

| Doc ent N |         | Date<br><b>31-May-2021</b> |
|-----------|---------|----------------------------|
|           | e /2nc  | Refe ence No.              |
| AMOUNT C  | ) PAYME | NT                         |

Pa e 1 of 1

|                     | Pease ee the o | tto otion fo yo | eco ds and et n the to | o tion ith yo ay ent |              |
|---------------------|----------------|-----------------|------------------------|----------------------|--------------|
|                     | Shi To         | In oice #       | Bi To In               | oice Date 2021.05.31 |              |
| Product #           | Description    |                 | Quantity               | Price/Unit           | Amount Tax   |
| 7777000300          | ats Mai ed     |                 | 3 EA                   | 2.90 /EA             | 8.70 G       |
| S tota<br>GST/HST # |                | 5.000           | 8.70                   |                      | 8.70<br>0.44 |
| Tota CAD            |                |                 |                        |                      | 9.14         |