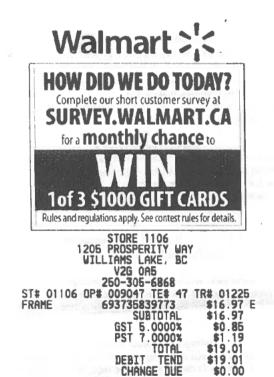

|                  |
| 021200588983                       | 12.99B           |
| 1 PIN:SS 3X3 5PK CANAD             |                  |
| 638060657782                       | 9.998            |
| 1 OB BUSINESS CARD C               |                  |
| 718103235976                       | 26.99B           |
| Preferred Price \$18.97            | 8.02             |
| 1 OBTAPE 48MMX50 CRYST             | 2 6 20           |
| 718103054331                       | 3,69B            |
| Subtotal                           | 45.64            |
| PST 7.00%                          | 3.19             |
| GST 5.00%                          | 2.28             |
| 1 b c d l                          | \$51.11<br>51.11 |
| Debit                              | 91, EL           |

TOANGARTIAN REPART



## **FRESHCO**

| 535                              | Hwy & 5 St Fres<br>S. Cariboo Hwy<br>250-395-4952<br>ST# | hCo                               |
|----------------------------------|----------------------------------------------------------|-----------------------------------|
| Served by.                       |                                                          |                                   |
| Comp Water 2<br>+EHC<br>+Deposit | 4Pk                                                      | \$2.97 C<br>\$0.48<br>\$2.40      |
|                                  | SUBTOTAL<br>TOTAL TAX                                    | \$5.85<br>\$0.00                  |
| TOTAL.<br>Debit<br>Cash          | TENDER<br>CHANGE                                         | <b>\$5.85</b><br>\$5.85<br