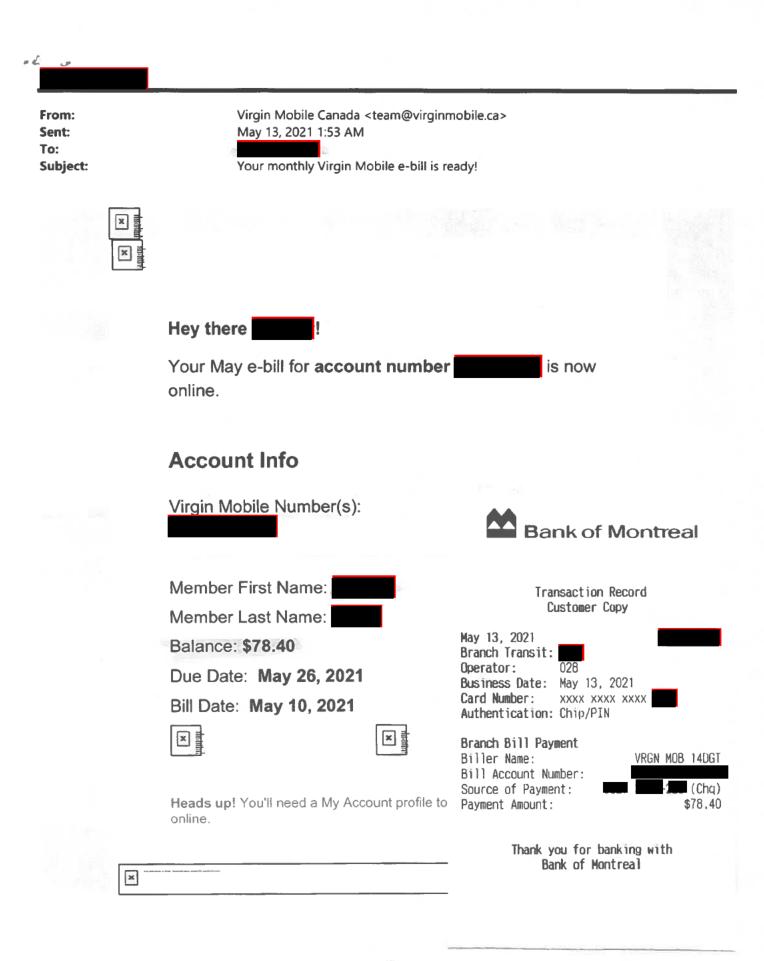

Mobile Number(s):                    |        |              |        |
|                                             |        |              |        |
|                                             |        |              |        |
| Member First Name:                          |        |              |        |
| Member Last Name:                           |        |              |        |
| Balance: <b>\$78.40</b>                     |        |              |        |
| Due Date: April 26, 2021                    |        |              |        |
| Bill Date: April 10, 2021                   |        |              |        |
| ×                                           | ×      |              |        |

Heads up! You'll need a My Account profile to View & Pay your bill online.