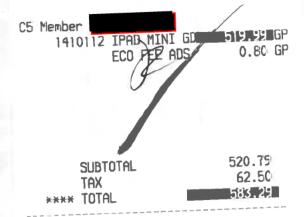

#### **Payment Received**

Thank you, your payment has been successfully processed.

Your order information is below:

5/6/2021 11:30:24 AM Transaction Type:

Purchase

Card Type: Card Number:

Date:

XXXXXXXXXXXXXX

Amount:

Payment Reference: 202156112817533

\$575.01

Invoice Number:

50300625

Approval Code:

Product

00693E

Response Message: Approved

Host Date/Time:

5/6/2021 11:30:24 AM Sequence Number: 0000000000000

ISO Response Code: 062

Term Number:

Response Code:

Sales Order Number: 0033949247

|        | N.    |
|--------|-------|
| -Allen | ı     |
|        |       |
|        | - Ste |