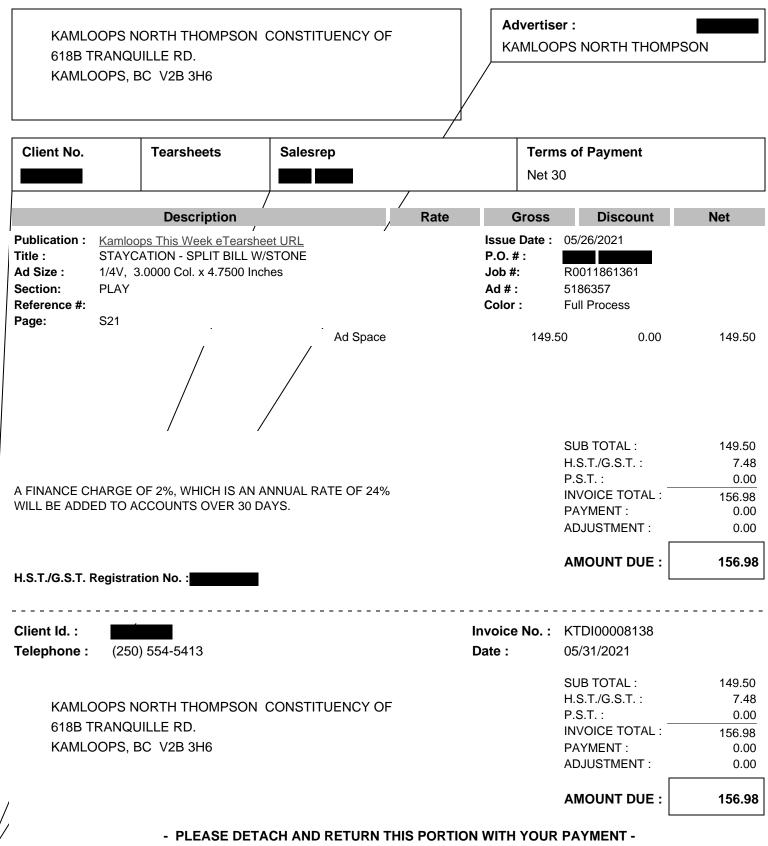

1365 - B Dalhousie Drive Kamloops, BC V2C 5P6 PH: 250-374-7467 Email: billing@kamloopsthisweek.com

| Invoice No. : | KTDI00008138 |
|---------------|--------------|
| Date :        | 05/31/2021   |
| Page :        | 1            |

### Billed to :

1365 - B Dalhousie Drive Kamloops, BC V2C 5P6 PH: 250-374-7467 Email: billing@kamloopsthisweek.com

| Invoice No. : | KTDI00008178 |
|---------------|--------------|
| Date :        | 05/31/2021   |
| Page :        | 1            |