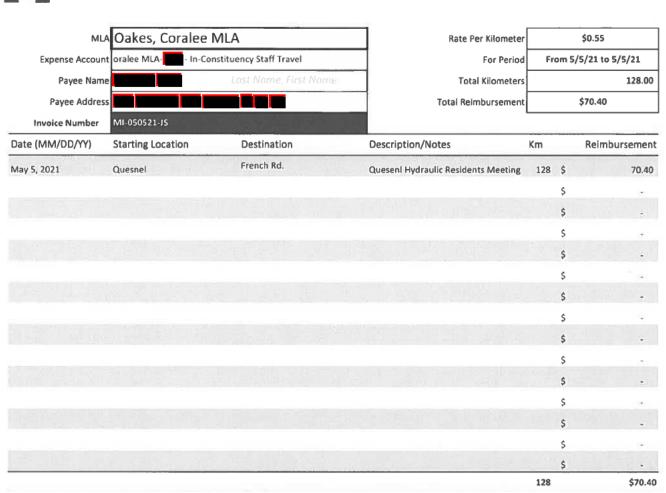

#### Fiscal 2021/2022

Period: Quarter 1 - Apr. 1, 2021 to Jun. 30, 2021

| Member Name:                | Oakes, Coralee                      |             |               |
|-----------------------------|-------------------------------------|-------------|---------------|
| Expense Category:           | Travel                              |             |               |
|                             |                                     | <u>Note</u> | <u>Amount</u> |
| Cumulative Balance at End   | of Prior Reporting Period:          | Note 1      | \$0.00        |
| Add: Total Amount of Rece   | eipts for Current Reporting Period: | Note 2      | \$70.40       |
| Balance at End of Current F | Reporting Period:                   | Note 3      | \$70.40       |
| Note 1                      |                                     |             |               |

#### **Constituency Assistant Mileage Reimbursement Form**