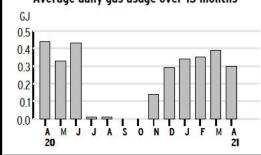

## **Summary of Constituency Office Expense Receipts**

## Fiscal 2021/2022

Period: Quarter 1 - Apr. 1, 2021 to Jun. 30, 2021

| Member Name:             | Ralston, Bruce                        | <u> </u>    |               |
|--------------------------|---------------------------------------|-------------|---------------|
| Expense Category:        | Special Events and Protocol           |             |               |
|                          |                                       | <u>Note</u> | <u>Amount</u> |
| Cumulative Balance at E  | nd of Prior Reporting Period:         | Note 1      | \$0.00        |
| Add: Total Amount of Re  | eceipts for Current Reporting Period: | Note 2      | \$99.86       |
| Balance at End of Curren | nt Reporting Period:                  | Note 3      | \$99.86       |