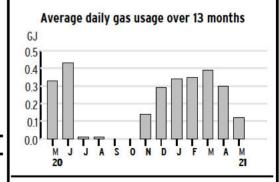

## **Summary of Constituency Office Expense Receipts**

## Fiscal 2021/2022

Period: Quarter 1 - Apr. 1, 2021 to Jun. 30, 2021

| Member Name:             | Ralston, Bruce                        | <u> </u>    |               |
|--------------------------|---------------------------------------|-------------|---------------|
| Expense Category:        | Special Events and Protocol           |             |               |
|                          |                                       | <u>Note</u> | <u>Amount</u> |
| Cumulative Balance at E  | nd of Prior Reporting Period:         | Note 1      | \$0.00        |
| Add: Total Amount of Re  | eceipts for Current Reporting Period: | Note 2      | \$99.86       |
| Balance at End of Curren | nt Reporting Period:                  | Note 3      | \$99.86       |