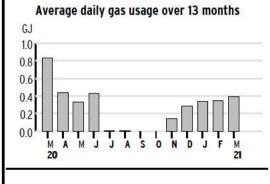

## **Summary of Constituency Office Expense Receipts**

## Fiscal 2021/2022

Period: Quarter 1 - Apr. 1, 2021 to Jun. 30, 2021

| Member Name:             | Ralston, Bruce                        | <u> </u>    |               |
|--------------------------|---------------------------------------|-------------|---------------|
| Expense Category:        | Special Events and Protocol           |             |               |
|                          |                                       | <u>Note</u> | <u>Amount</u> |
| Cumulative Balance at E  | nd of Prior Reporting Period:         | Note 1      | \$0.00        |
| Add: Total Amount of Re  | eceipts for Current Reporting Period: | Note 2      | \$99.86       |
| Balance at End of Curren | nt Reporting Period:                  | Note 3      | \$99.86       |