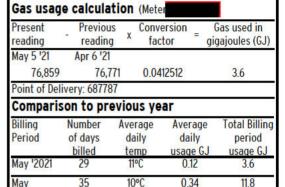

## **Summary of Constituency Office Expense Receipts**

## Fiscal 2021/2022

Period: Quarter 1 - Apr. 1, 2021 to Jun. 30, 2021

| Member Name:             | Ralston, Bruce                        | <u> </u>    |               |
|--------------------------|---------------------------------------|-------------|---------------|
| Expense Category:        | Special Events and Protocol           |             |               |
|                          |                                       | <u>Note</u> | <u>Amount</u> |
| Cumulative Balance at E  | nd of Prior Reporting Period:         | Note 1      | \$0.00        |
| Add: Total Amount of Re  | eceipts for Current Reporting Period: | Note 2      | \$99.86       |
| Balance at End of Curren | nt Reporting Period:                  | Note 3      | \$99.86       |