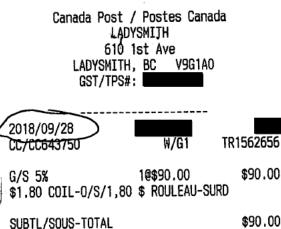

|
|-------------------|-----------|------------|
| DRANO MAX         | 1 \$6.49  | \$6.49 GP  |
| 05920000723       |           | •          |
| GLAD GARBAGE BAGS | 1 \$12.99 | \$12.99 GP |

| 06748911858 |                      |
|-------------|----------------------|
| SUBTOTAL    | \$19. <del>4</del> 8 |
| CCT         | <b>\$∩ 97</b>        |

GST \$0.97
PST \$1.36
ROUNDING -\$0.01
TOTAL \$21.80

| DESCRIPTION                      | QTY | UNIT<br>PRICE | TOTAL<br>PRICE |
|----------------------------------|-----|---------------|----------------|
| LACTANTIA HALF AN<br>06820020315 | 1   | \$3.49        | \$3.49         |
| TIM HORTONS SS OR<br>06320908388 | 1   | \$9.99        | \$9.99         |

| \$13.48 |
|---------|
| \$0.02  |
| \$13.50 |
| \$15.00 |
| \$1.50  |
|         |





GST/TPS

TOTAL/TOTAL

\$4.50

\$94.50

| DESCRIPTION                      | QTY | UNIT<br>PRICE | TOTAL<br>PRICE |
|----------------------------------|-----|---------------|----------------|
| 1 DELGHT IRISH CR<br>04127101965 | 1   | \$3.99        | \$3.99         |
| HOLIDAY FUNDRAISE<br>41600000235 | 1   | \$1.00        | \$1.00         |

| SUBTOTAL   | \$4.99  |
|------------|---------|
| ROUNDING   | \$0.01  |
| TOTAL      | \$5.00  |
| CASH       | \$10.00 |
| CHANGE DUE | \$5.00  |
|            |         |

```
Canada Post / Postes Canada
     SOUTHGATE MALL PO
   116 - 50 TENTH STREET
    NANAIMO. BC V9R6LO
    GST/TPS#:
```

2019/01/16 TR466435 W/G1 CC/CC386537 \$15.69 1@\$15.69 G/S 5% Regular Parcel/Colis standard Actual Weight / Poids réel 1.645kg To / A destination du code VO